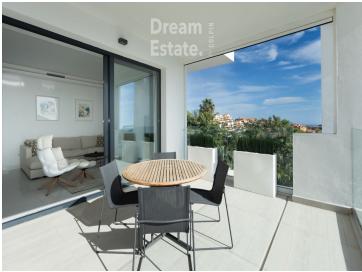

## **Property Features**

- \*\*Living Space\*\*: A spacious and bright apartment with high-quality finishes and refined decor.
- \*\*Bedrooms\*\*: Three generous bedrooms and two bathrooms, ideal for families or as an investment with rental potential.
- \*\*Orientation\*\*: Southeast-facing, allowing you to enjoy beautiful morning and afternoon sunlight, perfect for natural brightness and a warm atmosphere.
- \*\*Terrace\*\*: A large terrace with stunning sea views and surrounding nature, perfect for relaxation or entertaining guests.
- \*\*Basement\*\*: Includes an underground parking space and a private storage room.

#### Location

This corner apartment is located in the quiet and exclusive area of \*\*La Alquería\*\*, within a short distance of a Mercadona supermarket, several golf courses, the vibrant Marbella, and the authentic charm of Benahavís.