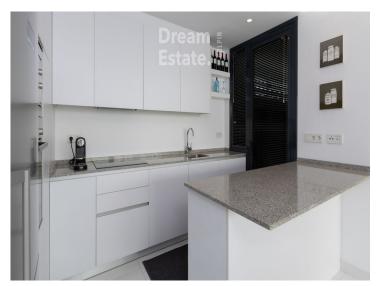

## **Property Features**

- \*\*Living Space\*\*: A spacious and bright apartment with high-quality finishes and refined decor.
- \*\*Bedrooms\*\*: Three generous bedrooms and two bathrooms, ideal for families or as an investment with rental potential.
- \*\*Orientation\*\*: Southeast-facing, allowing you to enjoy beautiful morning and afternoon sunlight, perfect for natural brightness and a warm atmosphere.
- \*\*Terrace\*\*: A large terrace with stunning sea views and surrounding nature, perfect for relaxation or entertaining guests.
- \*\*Basement\*\*: Includes an underground parking space and a private storage room.