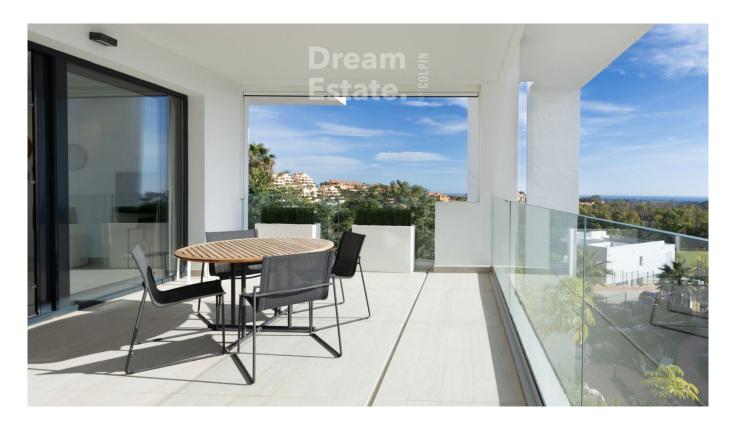

## **Property Features**

- \*\*Living Space\*\*: A spacious and bright apartment with high-quality finishes and refined decor.
- \*\*Bedrooms\*\*: Three generous bedrooms and two bathrooms, ideal for families or as an investment with rental potential.
- \*\*Orientation\*\*: Southeast-facing, allowing you to enjoy beautiful morning and afternoon sunlight, perfect for natural brightness and a warm atmosphere.
- \*\*Terrace\*\*: A large terrace with stunning sea views and surrounding nature, perfect for relaxation or entertaining guests.
- \*\*Basement\*\*: Includes an underground parking space and a private storage room.

#### Location

This corner apartment is located in the quiet and exclusive area of \*\*La Alquería\*\*, within a short distance of a Mercadona supermarket, several golf courses, the vibrant Marbella, and the authentic charm of Benahavís.