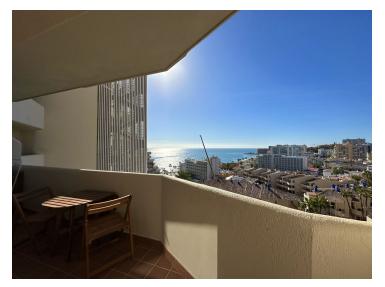

The apartment consists of a separate bedroom, a spacious bathroom, and a bright living room that leads out to the balcony. The balcony is truly a highlight, where you can enjoy the magical view of the sea, beach, and surrounding areas. It's the perfect spot to have dinner while watching the sunset over the ocean.