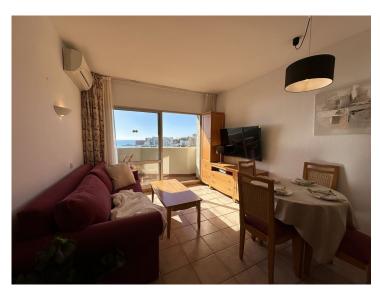

The apartment consists of a separate bedroom, a spacious bathroom, and a bright living room that leads out to the balcony. The balcony is truly a highlight, where you can enjoy the magical view of the sea, beach, and surrounding areas. It's the perfect spot to have dinner while watching the sunset over the ocean.

The apartment is equipped with hot and cold air conditioning in all rooms, ensuring a comfortable

indoor climate during both the hot summer months and the cooler winter months. There is also plenty of storage space with built-in wardrobes.