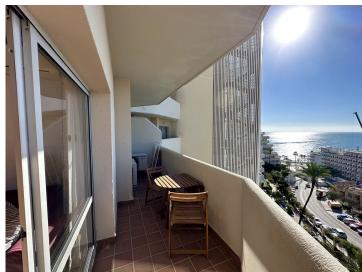

The apartment consists of a separate bedroom, a spacious bathroom, and a bright living room that leads out to the balcony. The balcony is truly a highlight, where you can enjoy the magical view of the sea, beach, and surrounding areas. It's the perfect spot to have dinner while watching the sunset over the ocean.