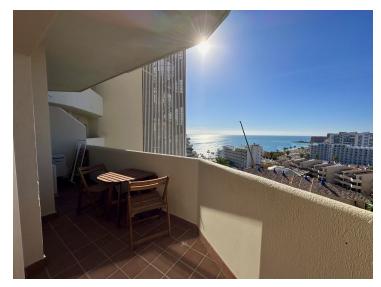

The apartment consists of a separate bedroom, a spacious bathroom, and a bright living room that leads out to the balcony. The balcony is truly a highlight, where you can enjoy the magical view of the sea, beach, and surrounding areas. It's the perfect spot to have dinner while watching the sunset over the ocean.