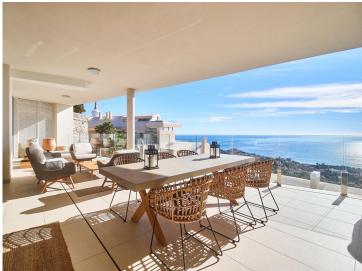

The apartment is distributed in a beautiful kitchen open to the living room, with finishes and appliances of the highest quality. With an exit to the large terrace with a designer barbecue installed where you can enjoy the quality of life that the coast offers you. We continue with 3 double rooms, two of them with direct access to the large terrace and en-suite bathroom. Waking up with the feeling that you are on a boat brightens anyone's day. All bedrooms have built-in wardrobes except the main one which has a dressing room.