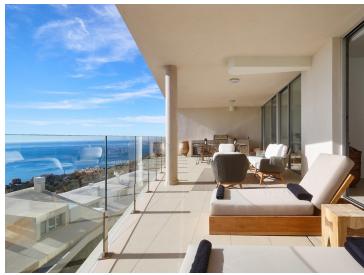

## Property Description

Are you looking for unique views of the sea? You will fall in love with this apartment for the panoramic views it offers from a 50m2 terrace.

We are located in the recently built Stupa Hills residential area, in a location between Carvajal and Benalmadena with services next door such as supermarkets, shops and international restaurants.

This apartment is an opportunity due to its location within the residential complex, being on the corner and with a terrace twice the size of other units. Being on the corner and in the upper phase, it has a lot of privacy and a guarantee of panoramic and infinite views for life.

The apartment is distributed in a beautiful kitchen open to the living room, with finishes and appliances of the highest quality. With an exit to the large terrace with a designer barbecue installed where you can enjoy the quality of life that the coast offers you. We continue with 3 double rooms, two of them with direct access to the large terrace and en-suite bathroom. Waking up with the feeling that you are on a boat brightens anyone's day. All bedrooms have built-in wardrobes except the main one which has a dressing room.