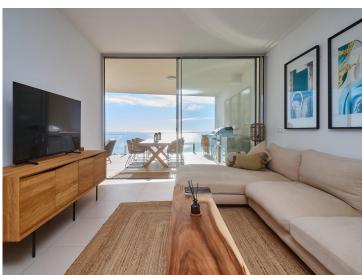

The apartment is distributed in a beautiful kitchen open to the living room, with finishes and appliances of the highest quality. With an exit to the large terrace with a designer barbecue installed where you can enjoy the quality of life that the coast offers you. We continue with 3 double rooms, two of them with direct access to the large terrace and en-suite bathroom. Waking up with the feeling that you are on a boat brightens anyone's day. All bedrooms have built-in wardrobes except the main one which has a dressing room.