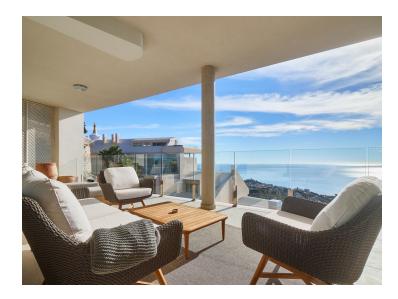

## Property Description

Are you looking for unique views of the sea? You will fall in love with this apartment for the panoramic views it offers from a 50m2 terrace.

We are located in the recently built Stupa Hills residential area, in a location between Carvajal and Benalmadena with services next door such as supermarkets, shops and international restaurants.

This apartment is an opportunity due to its location within the residential complex, being on the corner and with a terrace twice the size of other units. Being on the corner and in the upper phase, it has a lot of privacy and a guarantee of panoramic and infinite views for life.

The apartment is distributed in a beautiful kitchen open to the living room, with finishes and appliances of the highest quality. With an exit to the large terrace with a designer barbecue installed where you can enjoy the quality of life that the coast offers you. We continue with 3 double rooms, two of them with direct access to the large terrace and en-suite bathroom. Waking up with the feeling that you are on a boat brightens anyone's day. All bedrooms have built-in wardrobes except the main one which has a dressing room.