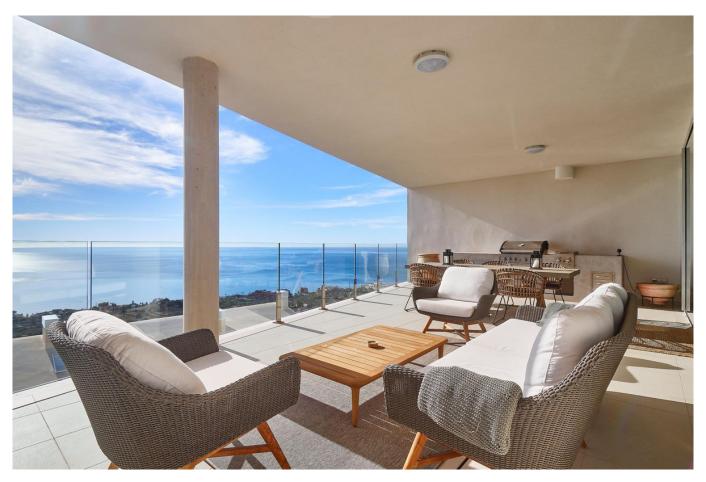

## Property Description

Are you looking for unique views of the sea? You will fall in love with this apartment for the panoramic views it offers from a 50m2 terrace.

We are located in the recently built Stupa Hills residential area, in a location between Carvajal and Benalmadena with services next door such as supermarkets, shops and international restaurants.

This apartment is an opportunity due to its location within the residential complex, being on the corner and with a terrace twice the size of other units. Being on the corner and in the upper phase, it has a lot of privacy and a guarantee of panoramic and infinite views for life.

The apartment is distributed in a beautiful kitchen open to the living room, with finishes and appliances of the highest quality. With an exit to the large terrace with a designer barbecue installed where you can enjoy the quality of life that the coast offers you. We continue with 3 double rooms, two of them with direct access to the large terrace and en-suite bathroom. Waking up with the feeling that you are on a boat brightens anyone's day. All bedrooms have built-in wardrobes except the main one which has a dressing room.