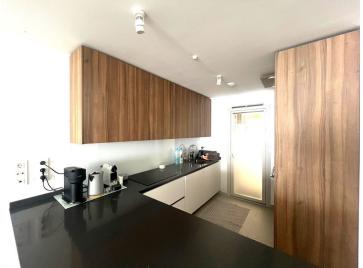

Setting : Village, Mountain Pueblo, Close To Shops. Orientation : South. Condition : Excellent. Pool : Communal, Indoor.

Climate Control : Air Conditioning. Views : Sea, Panoramic. Features : Covered Terrace, Lift, Fitted Wardrobes, Private Terrace, WiFi, Gym, Storage Room, Ensuite Bathroom, Marble Flooring, Double Glazing. Furniture : Part Furnished. Kitchen : Fully Fitted. Garden : Communal. Security : Gated Complex. Parking : Underground. Utilities : Electricity. Category : Luxury.