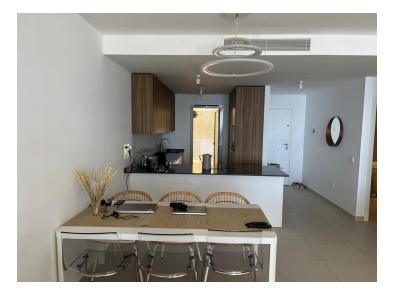

Setting : Village, Mountain Pueblo, Close To Shops. Orientation : South. Condition : Excellent. Pool : Communal, Indoor.

Climate Control : Air Conditioning. Views : Sea, Panoramic. Features : Covered Terrace, Lift, Fitted Wardrobes, Private Terrace, WiFi, Gym, Storage Room, Ensuite Bathroom, Marble Flooring, Double Glazing. Furniture : Part Furnished. Kitchen : Fully Fitted. Garden : Communal. Security : Gated Complex. Parking : Underground. Utilities : Electricity. Category : Luxury.