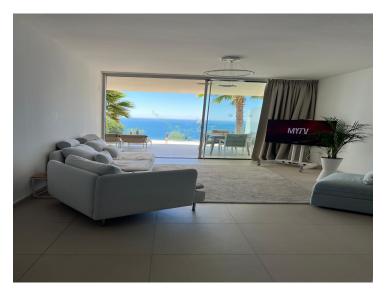

## **Property Description**

Beautiful open plan apartment in Stupa hilla 2 bed 2 bath, In perfect condition with parking and storage, stunning views down to the coast

Middle Floor Apartment, Benalmadena Pueblo, Costa del Sol. 2 Bedrooms, 2 Bathrooms, Built 140 m<sup>2</sup>, Terrace 40 m<sup>2</sup>.

Setting : Village, Mountain Pueblo, Close To Shops. Orientation : South. Condition : Excellent. Pool : Communal, Indoor.

Climate Control : Air Conditioning. Views : Sea, Panoramic. Features : Covered Terrace, Lift, Fitted Wardrobes, Private Terrace, WiFi, Gym, Storage Room, Ensuite Bathroom, Marble Flooring, Double Glazing. Furniture : Part Furnished. Kitchen : Fully Fitted. Garden : Communal. Security : Gated Complex. Parking : Underground. Utilities : Electricity. Category : Luxury.