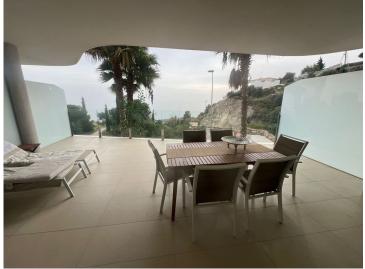

## **Property Description**

Beautiful open plan apartment in Stupa hilla 2 bed 2 bath, In perfect condition with parking and storage, stunning views down to the coast

Middle Floor Apartment, Benalmadena Pueblo, Costa del Sol. 2 Bedrooms, 2 Bathrooms, Built 140 m<sup>2</sup>, Terrace 40 m<sup>2</sup>.

Setting : Village, Mountain Pueblo, Close To Shops. Orientation : South. Condition : Excellent. Pool : Communal, Indoor.

Climate Control : Air Conditioning. Views : Sea, Panoramic. Features : Covered Terrace, Lift, Fitted Wardrobes, Private Terrace, WiFi, Gym, Storage Room, Ensuite Bathroom, Marble Flooring, Double Glazing. Furniture : Part Furnished. Kitchen : Fully Fitted. Garden : Communal. Security : Gated Complex. Parking : Underground. Utilities : Electricity. Category : Luxury.