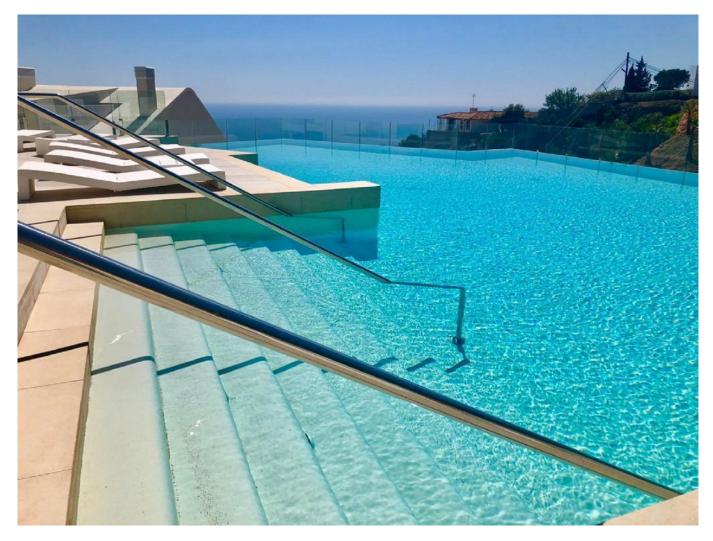

Setting : Village, Mountain Pueblo, Close To Shops. Orientation : South. Condition : Excellent. Pool : Communal, Indoor.

Climate Control : Air Conditioning. Views : Sea, Panoramic. Features : Covered Terrace, Lift, Fitted Wardrobes, Private Terrace, WiFi, Gym, Storage Room, Ensuite Bathroom, Marble Flooring, Double Glazing. Furniture : Part Furnished. Kitchen : Fully Fitted. Garden : Communal. Security : Gated Complex. Parking : Underground. Utilities : Electricity. Category : Luxury.