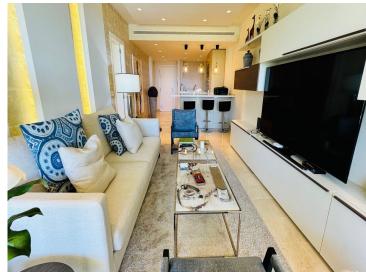

## Property Description

Frontline beach apartment for sale in Elviria, Marbella. Rare opportunity to acquire a frontline beach property in the very exclusive area of Elviria located 15m drive from Marbella. This 2 bedroom 2 bathroom ground floor apartment is totally renovated modern style and is sold fully furnished. The contemporary open plan kitchen opens to the living room which leads to a covered terrace, equipped with glass curtains which can be opened when needed. The property is very bright and is part of a small very exclusive complexe of 14 apartments only, where all have stunning sea views. It is equipped with double glazing windows and electric blinds, Air conditioning Hot and Cold. The apartment has a private garden included in the title deeds and a private covered parking space. The community garden of 2400m has direct access to the beach. The size of the plot is exceptional for only 14 apartments. The beautifully designed pool, and gardens are all very well maintained. You are allowed to rent short term in this complexe, making the property a great little earner, perfect for an investor.