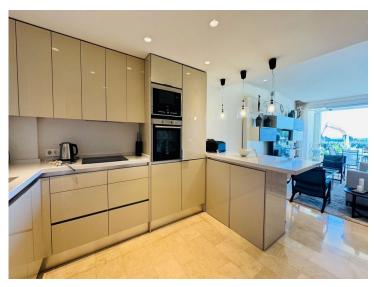

## Property Description

Frontline beach apartment for sale in Elviria, Marbella. Rare opportunity to acquire a frontline beach property in the very exclusive area of Elviria located 15m drive from Marbella. This 2 bedroom 2 bathroom ground floor apartment is totally renovated modern style and is sold fully furnished. The contemporary open plan kitchen opens to the living room which leads to a covered terrace, equipped with glass curtains which can be opened when needed. The property is very bright and is part of a small very exclusive complexe of 14 apartments only, where all have stunning sea views. It is equipped with double glazing windows and electric blinds, Air conditioning Hot and Cold. The apartment has a private garden included in the title deeds and a private covered parking space. The community garden of 2400m has direct access to the beach. The size of the plot is exceptional for only 14 apartments. The beautifully designed pool, and gardens are all very well maintained. You are allowed to rent short term in this complexe, making the property a great little earner, perfect for an investor.