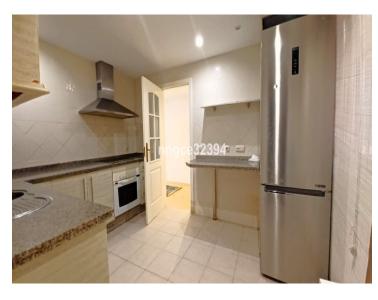

The apartment boasts an open and spacious layout with elegant marble floors throughout and tastefully appointed bathrooms. The kitchen features sleek granite countertops and a modern

stainless-steel fridge, offering the perfect balance of style and functionality.