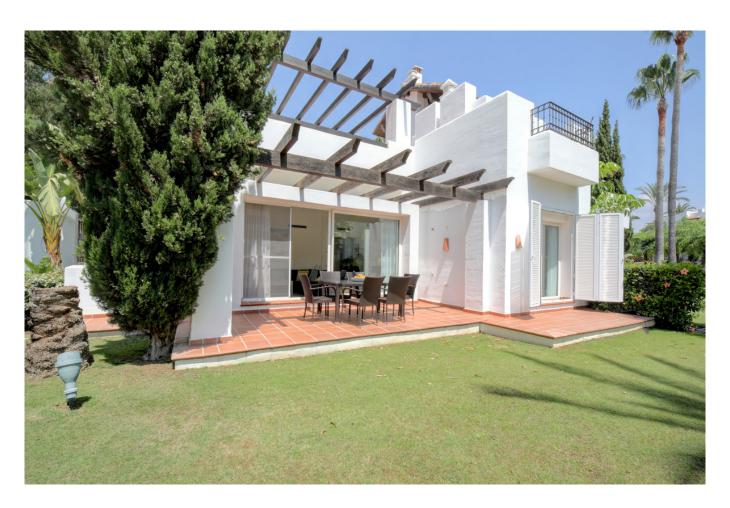

## Property Description

This exquisite beachfront apartment, situated in the Prestigious Alcazaba Beach Resort, just a few steps from the beautiful beach of Estepona offers all the perks of a modern beach resort. Furnished to accommodate 6 guests, this property is wonderfully styled with modern décor, with a fresh Scandinavian style allowing for full relaxation.

Guests have access to all resort amenities including 7 swimming pools, gym, and private beach access. The property is located within a gated community (includes 24hr security onsite) giving you a safe and secure experience. Guests also have full access to the grounds, including jogging and walking paths through the beautiful gardens.