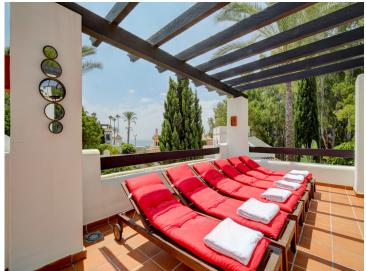

There is a fully fitted and equipped kitchen and one of the notable features of this property is the inside and spacious outside dining areas, both large enough to seat 6 guests. And, after a day spent exploring the beaches and town, guests can relax on the private rooftop patio, with dining space and BBO area and breath-taking views