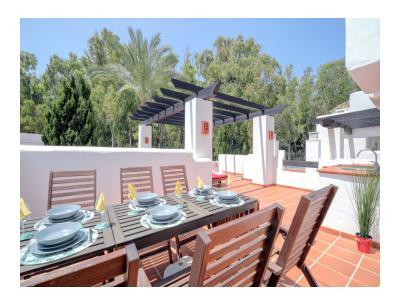

There is a fully fitted and equipped kitchen and one of the notable features of this property is the inside and spacious outside dining areas, both large enough to seat 6 guests. And, after a day spent exploring the beaches and town, guests can relax on the private rooftop patio, with dining space and BBO area and breath-taking views