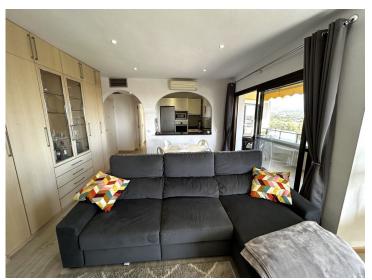

Another bonus is the onsite bar and restaurant should you not want to leave the Country Club.

The apartment comes with two good size bedrooms and both has an en-suite bathrooms.

A partially open plan kitchen which is fully equipped faces towards the open living area. Both terraces can be accessed from the lounge.

The apartment has been partially refurbished with new flooring throughout and modernized ensuite to the mater bedroom. Decor is of good order.

The apartment comes with two storage rooms and there is private open and covered parking for all owners.