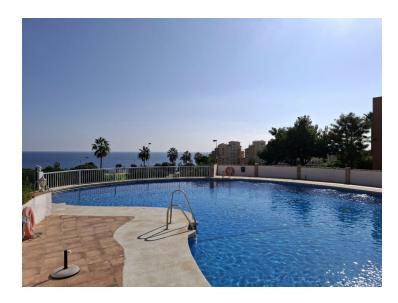

## Property Description

FANTASTIC SEA VIEWS- OPPOSITE THE BEACHFRONT- EXCELLENT INVESTMENT- WALK TO ALL AMENITIES

Exceptional value 2 bedroom apartment with fantastic sea views located between Fuengirola Castle and the Miramar Shopping Center. Situated within a gated community in a low level building with NO elevator you are located on the 3rd and top floor so there are not too many stairs. The property is bright and sunny as you have windows at the front and back of the apartment. Both bedrooms are double in size and you have also lovely bathroom that has been renovated. The kitchen is spacious and is fully equipped with appliances and you have a huge window with beautiful mountain views. The lounge is spacious with air conditioning and you have a direct sea view to enjoy. Head onto the south facing covered terrace and enjoy the views to the sea and over the communal gardens. The terrace has glass curtains which helps to control the road noise and gives you an additional room in winter. The apartment is sold fully furnished and ready to move into immediately. The communal gardens are beautiful with a large swimming pool and plenty of space