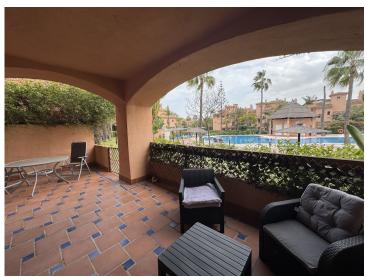

Positioned directly in front of one of the five swimming pools in the complex, the apartment offers the perfect blend of comfort and convenience. From your private terrace, you can enjoy serene outdoor living, with just a few steps—less than 10 meters—leading you to the pool.

Inside, the apartment features an inviting hallway, a spacious living room with a cozy fireplace, and a fully fitted kitchen with an adjacent utility room. The master bedroom includes an en-suite bathroom complete with a bathtub, walk-in shower, and double basins, along with ample wardrobe space and direct access to the terrace. A comfortable guest bedroom and a guest bathroom complete the layout.