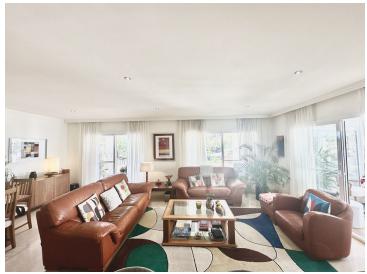

The apartment is accessed by an elevator that serves two apartments on this level. , entering into a good sized reception and entrance area which leads to the spacious main living room and modern high quality fully fitted open plan kitchen and breakfast bar. The living room is surrounded on two sides with windows opening onto the two L-shaped terrace areas, ideal for entertaining and relaxing.

It is extremely unusual for such a spacious apartment to be available in an established community that has been built to a high standard and finished with quality materials combined with modern, contemporary design and natural light (south facing).