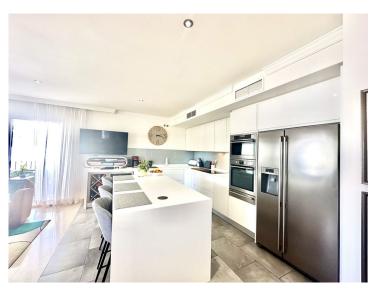

The apartment is accessed by an elevator that serves two apartments on this level. , entering into a good sized reception and entrance area which leads to the spacious main living room and modern high quality fully fitted open plan kitchen and breakfast bar. The living room is surrounded on two sides with windows opening onto the two L-shaped terrace areas, ideal for entertaining and relaxing.