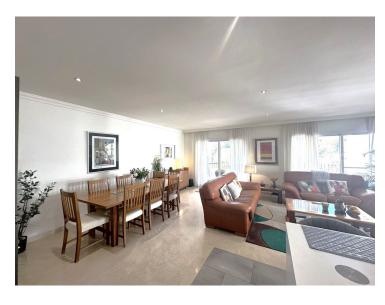

The apartment is accessed by an elevator that serves two apartments on this level. , entering into a good sized reception and entrance area which leads to the spacious main living room and modern high quality fully fitted open plan kitchen and breakfast bar. The living room is surrounded on two sides with windows opening onto the two L-shaped terrace areas, ideal for entertaining and relaxing.

There is a separate dining room available which has access from both terraces and is situated between both terraces, perfect for dining and entertaining

The four bedrooms are large in size, all with double or single beds, and are accessed from the main living room and reception areas. The master bedroom is ensuite and the other bedrooms have access to another shower room/bathroom.