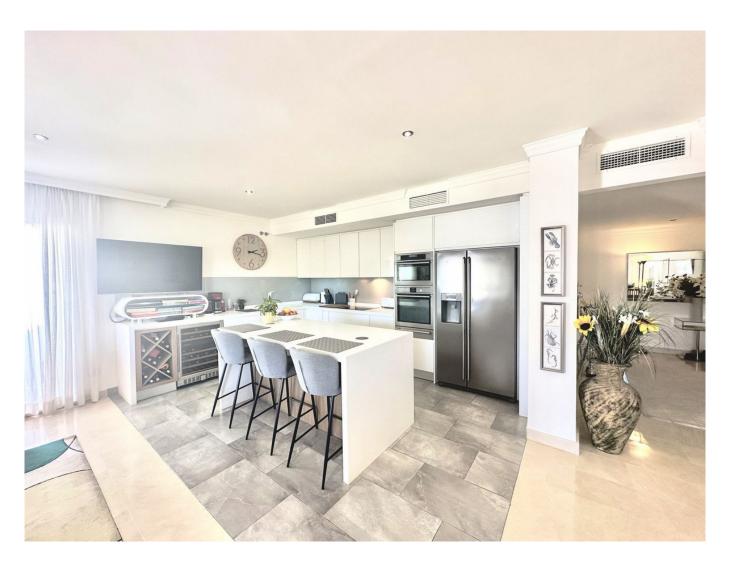

The apartment is accessed by an elevator that serves two apartments on this level. , entering into a good sized reception and entrance area which leads to the spacious main living room and modern high quality fully fitted open plan kitchen and breakfast bar. The living room is surrounded on two sides with windows opening onto the two L-shaped terrace areas, ideal for entertaining and relaxing.