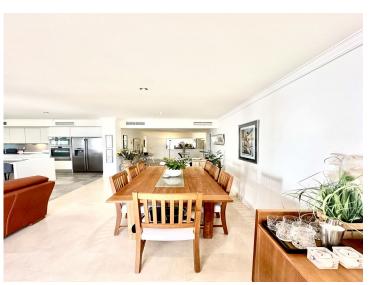

There is a separate dining room available which has access from both terraces and is situated between both terraces, perfect for dining and entertaining

The four bedrooms are large in size, all with double or single beds, and are accessed from the main living room and reception areas. The master bedroom is ensuite and the other bedrooms have access to another shower room/bathroom.