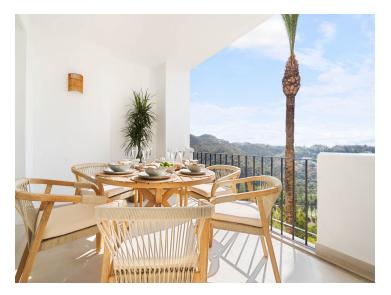

The apartment features a spacious, open-plan living and dining area that opens onto a large, south-facing terrace where you can enjoy breathtaking views of the Mediterranean Sea. The newly renovated kitchen comes fully equipped with high-end appliances and ample storage, perfect for entertaining. All three bedrooms are generously sized, with the master bedroom offering direct terrace access, a walk-in wardrobe, and a stylish en-suite bathroom.