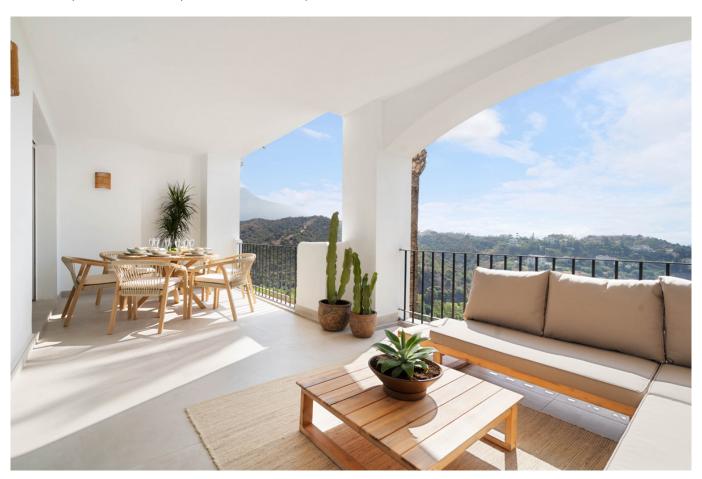

## Property Description

This stunning 3-bedroom, 3-bathroom apartment in the prestigious La Quinta area of Marbella has been completely renovated to offer modern luxury and comfort. With panoramic sea views and overlooking the lush La Quinta Golf Course, this property is perfect for those seeking both tranquility and sophistication.

The apartment features a spacious, open-plan living and dining area that opens onto a large, south-facing terrace where you can enjoy breathtaking views of the Mediterranean Sea. The newly renovated kitchen comes fully equipped with high-end appliances and ample storage, perfect for entertaining. All three bedrooms are generously sized, with the master bedroom offering direct terrace access, a walk-in wardrobe, and a stylish en-suite bathroom.

Each of the three bathrooms has been beautifully updated with contemporary fittings, ensuring a luxurious feel throughout. The apartment also benefits from modern lighting, flooring, and finishes, making it move-in ready.