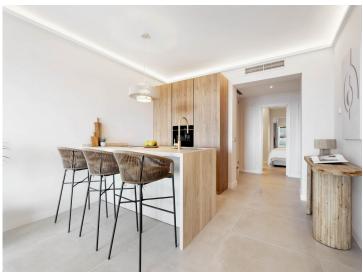

The apartment features a spacious, open-plan living and dining area that opens onto a large, south-facing terrace where you can enjoy breathtaking views of the Mediterranean Sea. The newly renovated kitchen comes fully equipped with high-end appliances and ample storage, perfect for entertaining. All three bedrooms are generously sized, with the master bedroom offering direct terrace access, a walk-in wardrobe, and a stylish en-suite bathroom.