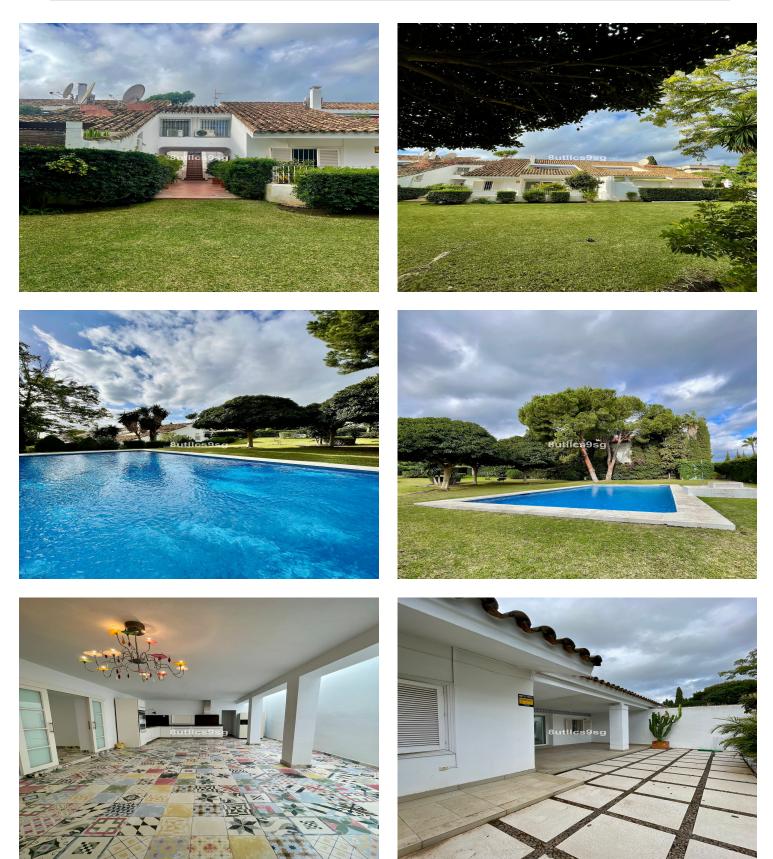

The property has a constructed area of  $144 \text{ m}^2$  and a terrace of  $33 \text{ m}^2$ , offering a spacious and comfortable space. It has three bedrooms, two full bathrooms, one of them en suite, and is in excellent condition. The kitchen is fully equipped, and the built-in wardrobes provide functionality and additional storage.

Outside, residents can enjoy a communal pool and gardens at the foot of the terrace ideal for relaxing and socialising. The property also has a carport-type parking space, ensuring comfort and

security for vehicles. The layout of the unfurnished apartment allows each space to be personalised according to the needs and tastes of the buyer.