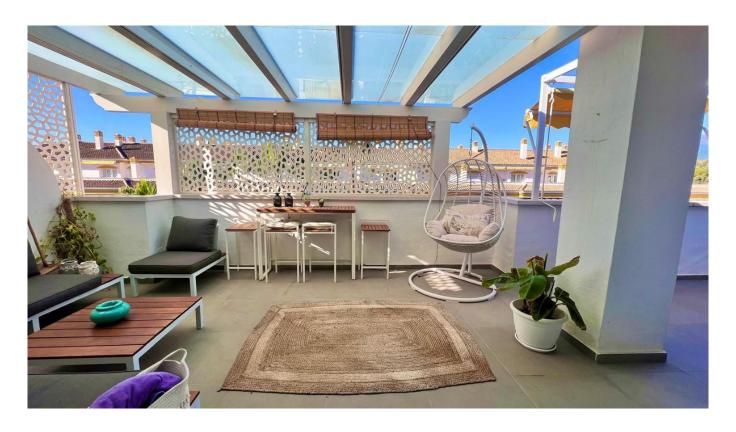

Property Features:

Size: 95 m<sup>2</sup> built, 35 m<sup>2</sup> terrace

Bedrooms: 1 spacious bedroom with direct terrace access

Bathrooms: 1 bathroom with natural light

Terrace:

Large private terrace spanning the entire length of the property, featuring a covered area and breathtaking views of the mountains and gardens – perfect for enjoying the sunset.

Living Area:

Bright and airy living-dining room with direct access to the terrace

Kitchen: Fully fitted kitchen

Furniture: Fully furnished (optional)

Parking:

Includes an underground private parking space

Community & Amenities: