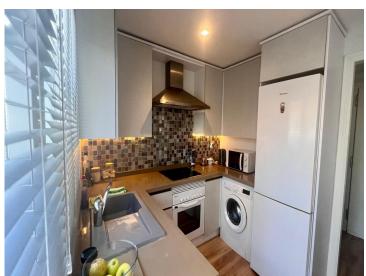

Living Area:

Bright and airy living-dining room with direct access to the terrace

Kitchen: Fully fitted kitchen

Furniture: Fully furnished (optional)

Parking:

Includes an underground private parking space

Community & Amenities: