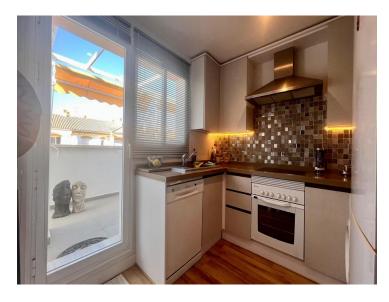

Living Area:

Bright and airy living-dining room with direct access to the terrace

Kitchen: Fully fitted kitchen

Furniture: Fully furnished (optional)

Parking:

Includes an underground private parking space

Community & Amenities: