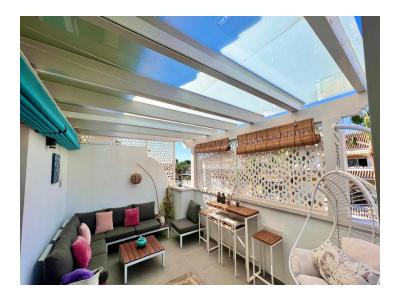

Property Features:

Size: 95 m<sup>2</sup> built, 35 m<sup>2</sup> terrace

Bedrooms: 1 spacious bedroom with direct terrace access

Bathrooms: 1 bathroom with natural light

Terrace:

Large private terrace spanning the entire length of the property, featuring a covered area and breathtaking views of the mountains and gardens – perfect for enjoying the sunset.

Living Area:

Bright and airy living-dining room with direct access to the terrace

Kitchen: Fully fitted kitchen

Furniture: Fully furnished (optional)

Parking:

Includes an underground private parking space

Community & Amenities: