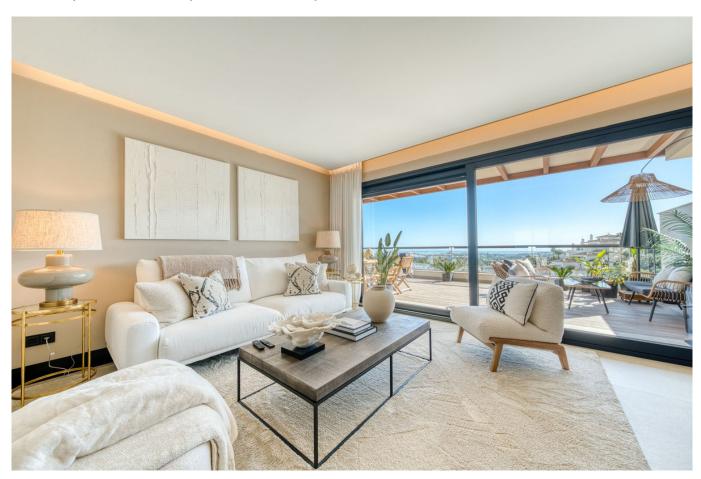

The living area is designed with high-quality finishes and an open-plan layout with the dining area, creating a light and airy atmosphere. The fully equipped kitchen features top-of-the-line appliances, with a generous amount of cupboard space with a seperate utility room. The living room opens up to a large, partially covered terrace where you can enjoy stunning, panoramic views of the Mediterranean Sea – a perfect setting for outdoor relaxation or al fresco dining.

Both bedrooms are generously sized, with the master featuring an en-suite bathroom for added privacy and comfort. The apartment is modern and functional, offering the ideal balance of style

and practicality.

With its prime location, stylish interiors, and breathtaking sea views, this apartment is an exceptional opportunity for those looking to live in luxury in one of Marbella's most desirable areas.