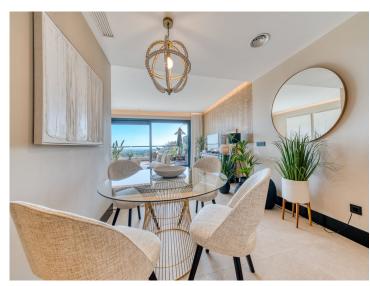

The living area is designed with high-quality finishes and an open-plan layout with the dining area, creating a light and airy atmosphere. The fully equipped kitchen features top-of-the-line appliances, with a generous amount of cupboard space with a seperate utility room. The living room opens up to a large, partially covered terrace where you can enjoy stunning, panoramic views of the Mediterranean Sea – a perfect setting for outdoor relaxation or al fresco dining.