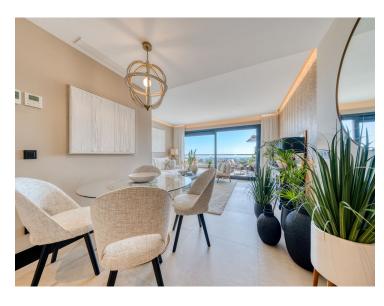

The living area is designed with high-quality finishes and an open-plan layout with the dining area, creating a light and airy atmosphere. The fully equipped kitchen features top-of-the-line appliances, with a generous amount of cupboard space with a seperate utility room. The living room opens up to a large, partially covered terrace where you can enjoy stunning, panoramic views of the Mediterranean Sea – a perfect setting for outdoor relaxation or al fresco dining.