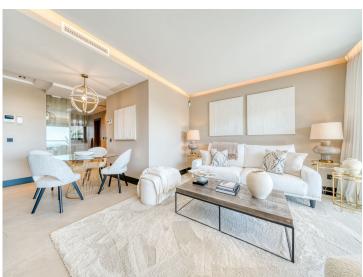

The living area is designed with high-quality finishes and an open-plan layout with the dining area, creating a light and airy atmosphere. The fully equipped kitchen features top-of-the-line appliances, with a generous amount of cupboard space with a seperate utility room. The living room opens up to a large, partially covered terrace where you can enjoy stunning, panoramic views of the Mediterranean Sea – a perfect setting for outdoor relaxation or al fresco dining.