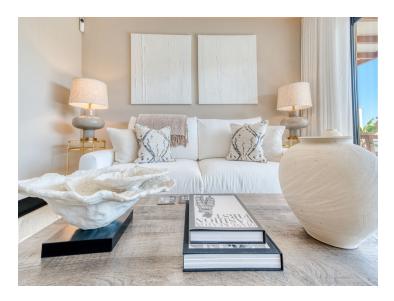

The living area is designed with high-quality finishes and an open-plan layout with the dining area, creating a light and airy atmosphere. The fully equipped kitchen features top-of-the-line appliances, with a generous amount of cupboard space with a seperate utility room. The living room opens up to a large, partially covered terrace where you can enjoy stunning, panoramic views of the Mediterranean Sea – a perfect setting for outdoor relaxation or al fresco dining.