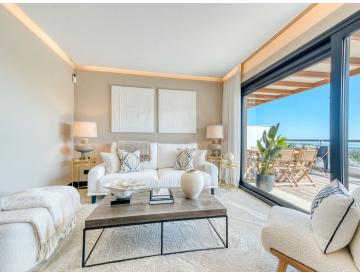

The living area is designed with high-quality finishes and an open-plan layout with the dining area, creating a light and airy atmosphere. The fully equipped kitchen features top-of-the-line appliances, with a generous amount of cupboard space with a seperate utility room. The living room opens up to a large, partially covered terrace where you can enjoy stunning, panoramic views of the Mediterranean Sea – a perfect setting for outdoor relaxation or al fresco dining.

With its prime location, stylish interiors, and breathtaking sea views, this apartment is an exceptional opportunity for those looking to live in luxury in one of Marbella's most desirable areas.