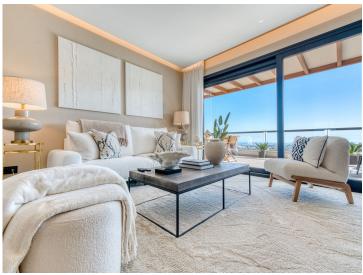

The living area is designed with high-quality finishes and an open-plan layout with the dining area, creating a light and airy atmosphere. The fully equipped kitchen features top-of-the-line appliances, with a generous amount of cupboard space with a seperate utility room. The living room opens up to a large, partially covered terrace where you can enjoy stunning, panoramic views of the Mediterranean Sea – a perfect setting for outdoor relaxation or al fresco dining.

With its prime location, stylish interiors, and breathtaking sea views, this apartment is an exceptional opportunity for those looking to live in luxury in one of Marbella's most desirable areas.