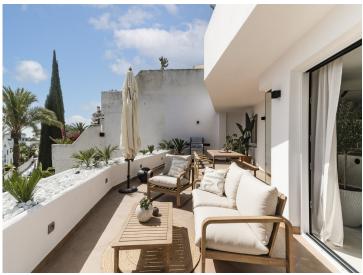

The fully equipped modern kitchen features premium appliances, ample storage, and a functional layout that caters perfectly to everyday living and hosting guests. The living space flows effortlessly onto a private 32-square-meter terrace, offering breathtaking views of the surrounding mountains. This serene outdoor space is ideal for enjoying alfresco dining, peaceful morning coffee, or simply unwinding after a long day.