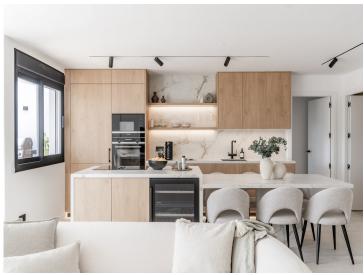

The fully equipped modern kitchen features premium appliances, ample storage, and a functional layout that caters perfectly to everyday living and hosting guests. The living space flows effortlessly onto a private 32-square-meter terrace, offering breathtaking views of the surrounding mountains. This serene outdoor space is ideal for enjoying alfresco dining, peaceful morning coffee, or simply unwinding after a long day.