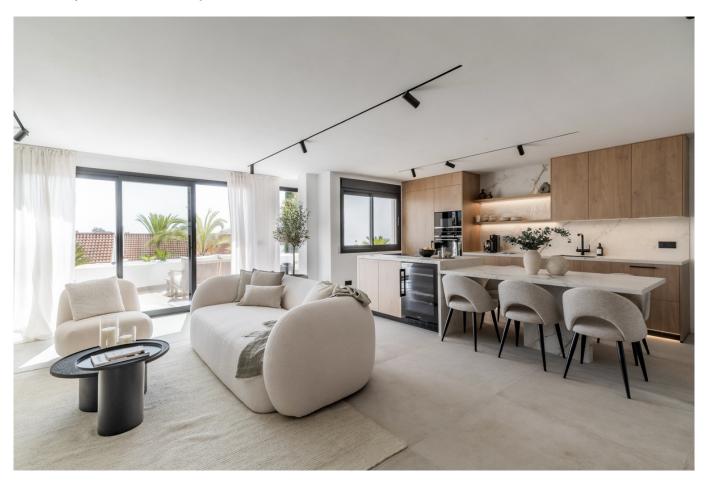

## Property Description

Welcome to this stunning contemporary apartment, thoughtfully designed with sleek lines and high-quality materials that exude sophistication and comfort. Upon entry, you are welcomed by a bright and expansive living area, seamlessly connected to an open kitchen and a spacious outdoor terrace.

The fully equipped modern kitchen features premium appliances, ample storage, and a functional layout that caters perfectly to everyday living and hosting guests. The living space flows effortlessly onto a private 32-square-meter terrace, offering breathtaking views of the surrounding mountains. This serene outdoor space is ideal for enjoying alfresco dining, peaceful morning coffee, or simply unwinding after a long day.