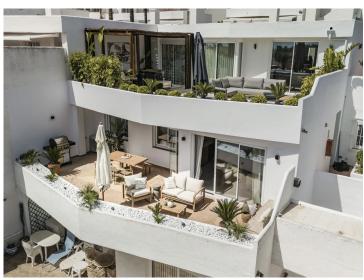

The fully equipped modern kitchen features premium appliances, ample storage, and a functional layout that caters perfectly to everyday living and hosting guests. The living space flows effortlessly onto a private 32-square-meter terrace, offering breathtaking views of the surrounding mountains. This serene outdoor space is ideal for enjoying alfresco dining, peaceful morning coffee, or simply unwinding after a long day.

The meticulously maintained community enhances the living experience with beautifully landscaped gardens and a sparkling swimming pool, creating a relaxing and inviting environment.

This apartment combines modern elegance with practical luxury, offering an unparalleled lifestyle in an exclusive and well-connected area.