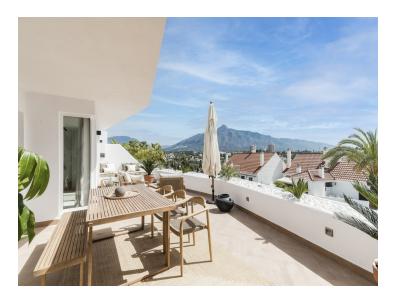

The fully equipped modern kitchen features premium appliances, ample storage, and a functional layout that caters perfectly to everyday living and hosting guests. The living space flows effortlessly onto a private 32-square-meter terrace, offering breathtaking views of the surrounding mountains. This serene outdoor space is ideal for enjoying alfresco dining, peaceful morning coffee, or simply unwinding after a long day.