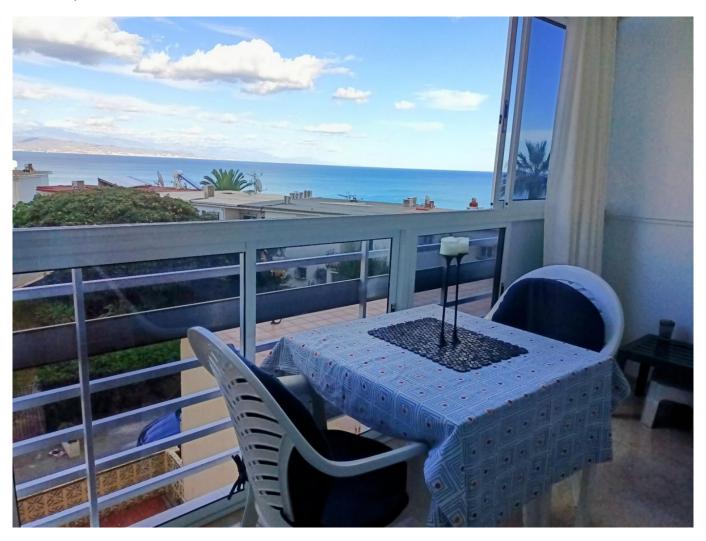

The spacious living room and bedroom both open onto a private terrace with stunning sea views.

The unit includes a modern bathroom with a shower, a well-appointed kitchen, and a large closet in the hallway that doubles as a storage space. The property also includes private parking (unassigned space) and benefits from built-in wardrobes, air conditioning, and access to the building's pool and green areas.