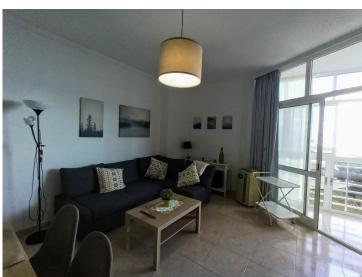

The spacious living room and bedroom both open onto a private terrace with stunning sea views.

The unit includes a modern bathroom with a shower, a well-appointed kitchen, and a large closet in the hallway that doubles as a storage space. The property also includes private parking (unassigned space) and benefits from built-in wardrobes, air conditioning, and access to the building's pool and green areas.