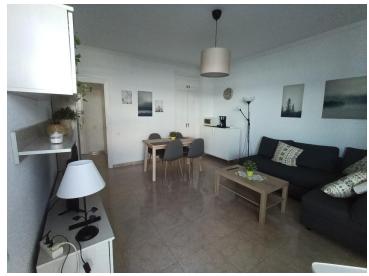

The spacious living room and bedroom both open onto a private terrace with stunning sea views.

The unit includes a modern bathroom with a shower, a well-appointed kitchen, and a large closet in the hallway that doubles as a storage space. The property also includes private parking (unassigned space) and benefits from built-in wardrobes, air conditioning, and access to the building's pool and green areas.