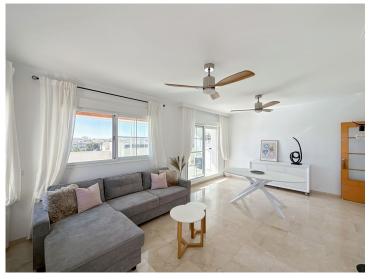

## **Property Description**

Located in the exclusive and tranquil development, in the prestigious Montealto area of Benalmádena, this spectacular penthouse offers a unique opportunity to live or invest in one of the most sought-after areas of the Costa del Sol. With its south-facing orientation, this penthouse with a living room, 2 bedrooms, and 2 bathrooms guarantees abundant natural light and panoramic views of the sea and mountains from its impressive 128 m² terrace, perfect for relaxing or enjoying outdoor dining.

modern gym, and a cozy café. The development also features 24/7 security surveillance with CCTV cameras, providing maximum peace of mind for all residents.

The penthouse is designed for maximum comfort, featuring a spacious 26 m² living room that opens onto the terrace, allowing you to enjoy the views and the Mediterranean breeze. The independent kitchen, fully equipped with AEG appliances, offers 8 m² of space and access to a 3 m² laundry room. The two bedrooms, tastefully decorated, are fitted with built-in wardrobes and large windows, flooding the rooms with natural light. The master bedroom, measuring 14 m², has direct access to the terrace and an en-suite bathroom, while the second bedroom, at 12 m², is also spacious and bright. The two bathrooms, with marble finishes, add a touch of luxury, with the master bedroom featuring an en-suite bathroom.