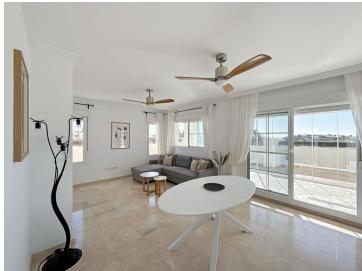

## **Property Description**

Located in the exclusive and tranquil development, in the prestigious Montealto area of Benalmádena, this spectacular penthouse offers a unique opportunity to live or invest in one of the most sought-after areas of the Costa del Sol. With its south-facing orientation, this penthouse with a living room, 2 bedrooms, and 2 bathrooms guarantees abundant natural light and panoramic views of the sea and mountains from its impressive 128 m² terrace, perfect for relaxing or enjoying outdoor dining.

modern gym, and a cozy café. The development also features 24/7 security surveillance with CCTV cameras, providing maximum peace of mind for all residents.

The penthouse is designed for maximum comfort, featuring a spacious 26 m² living room that opens onto the terrace, allowing you to enjoy the views and the Mediterranean breeze. The independent kitchen, fully equipped with AEG appliances, offers 8 m² of space and access to a 3 m² laundry room. The two bedrooms, tastefully decorated, are fitted with built-in wardrobes and large windows, flooding the rooms with natural light. The master bedroom, measuring 14 m², has direct access to the terrace and an en-suite bathroom, while the second bedroom, at 12 m², is also spacious and bright. The two bathrooms, with marble finishes, add a touch of luxury, with the master bedroom featuring an en-suite bathroom.