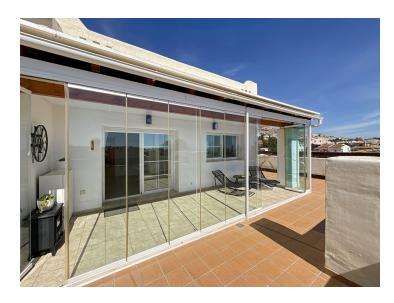

## **Property Description**

Located in the exclusive and tranquil development, in the prestigious Montealto area of Benalmádena, this spectacular penthouse offers a unique opportunity to live or invest in one of the most sought-after areas of the Costa del Sol. With its south-facing orientation, this penthouse with a living room, 2 bedrooms, and 2 bathrooms guarantees abundant natural light and panoramic views of the sea and mountains from its impressive 128 m² terrace, perfect for relaxing or enjoying outdoor dining.

The property includes two underground parking spaces, each measuring 5 m  $\times$  2.5 m with a height of 3 meters, adding convenience and security. With only 10 neighbors in the building and being the only penthouse on the floor, exclusivity and tranquility are guaranteed. Thanks to its south-facing orientation, the penthouse enjoys sunlight throughout the day, making it an excellent option for permanent living or as an investment in one of the most attractive areas of the Costa del Sol.