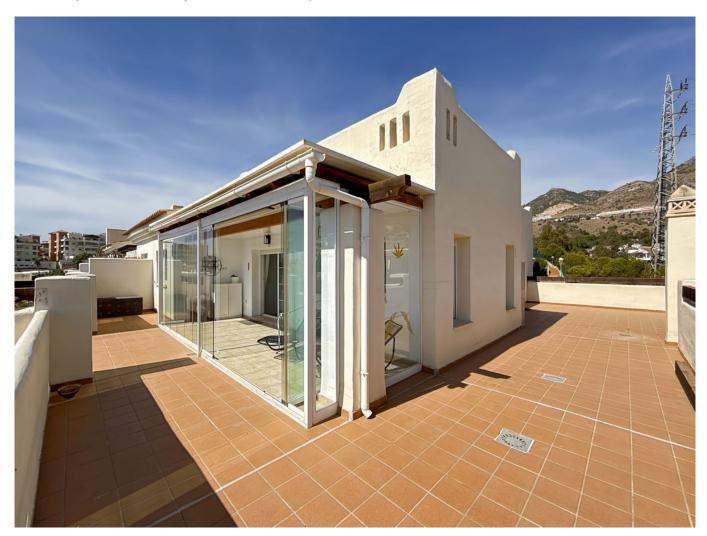

## **Property Description**

Located in the exclusive and tranquil development, in the prestigious Montealto area of Benalmádena, this spectacular penthouse offers a unique opportunity to live or invest in one of the most sought-after areas of the Costa del Sol. With its south-facing orientation, this penthouse with a living room, 2 bedrooms, and 2 bathrooms guarantees abundant natural light and panoramic views of the sea and mountains from its impressive 128 m² terrace, perfect for relaxing or enjoying outdoor dining.

modern gym, and a cozy café. The development also features 24/7 security surveillance with CCTV cameras, providing maximum peace of mind for all residents.

The penthouse is designed for maximum comfort, featuring a spacious 26 m² living room that opens onto the terrace, allowing you to enjoy the views and the Mediterranean breeze. The independent kitchen, fully equipped with AEG appliances, offers 8 m² of space and access to a 3 m² laundry room. The two bedrooms, tastefully decorated, are fitted with built-in wardrobes and large windows, flooding the rooms with natural light. The master bedroom, measuring 14 m², has direct access to the terrace and an en-suite bathroom, while the second bedroom, at 12 m², is also spacious and bright. The two bathrooms, with marble finishes, add a touch of luxury, with the master bedroom featuring an en-suite bathroom.

The property includes two underground parking spaces, each measuring 5 m  $\times$  2.5 m with a height of 3 meters, adding convenience and security. With only 10 neighbors in the building and being the only penthouse on the floor, exclusivity and tranquility are guaranteed. Thanks to its south-facing orientation, the penthouse enjoys sunlight throughout the day, making it an excellent option for permanent living or as an investment in one of the most attractive areas of the Costa del Sol.