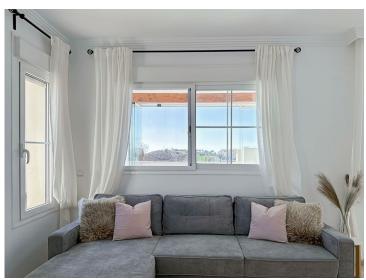

modern gym, and a cozy café. The development also features 24/7 security surveillance with CCTV cameras, providing maximum peace of mind for all residents.

The penthouse is designed for maximum comfort, featuring a spacious 26 m² living room that opens onto the terrace, allowing you to enjoy the views and the Mediterranean breeze. The independent kitchen, fully equipped with AEG appliances, offers 8 m² of space and access to a 3 m² laundry room. The two bedrooms, tastefully decorated, are fitted with built-in wardrobes and large windows, flooding the rooms with natural light. The master bedroom, measuring 14 m², has direct access to the terrace and an en-suite bathroom, while the second bedroom, at 12 m², is also spacious and bright. The two bathrooms, with marble finishes, add a touch of luxury, with the master bedroom featuring an en-suite bathroom.