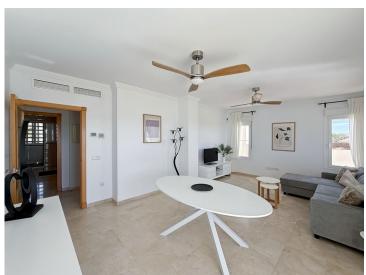

## **Property Description**

Located in the exclusive and tranquil development, in the prestigious Montealto area of Benalmádena, this spectacular penthouse offers a unique opportunity to live or invest in one of the most sought-after areas of the Costa del Sol. With its south-facing orientation, this penthouse with a living room, 2 bedrooms, and 2 bathrooms guarantees abundant natural light and panoramic views of the sea and mountains from its impressive 128 m² terrace, perfect for relaxing or enjoying outdoor dining.

modern gym, and a cozy café. The development also features 24/7 security surveillance with CCTV cameras, providing maximum peace of mind for all residents.

The penthouse is designed for maximum comfort, featuring a spacious 26 m² living room that opens onto the terrace, allowing you to enjoy the views and the Mediterranean breeze. The independent kitchen, fully equipped with AEG appliances, offers 8 m² of space and access to a 3 m² laundry room. The two bedrooms, tastefully decorated, are fitted with built-in wardrobes and large windows, flooding the rooms with natural light. The master bedroom, measuring 14 m², has direct access to the terrace and an en-suite bathroom, while the second bedroom, at 12 m², is also spacious and bright. The two bathrooms, with marble finishes, add a touch of luxury, with the master bedroom featuring an en-suite bathroom.