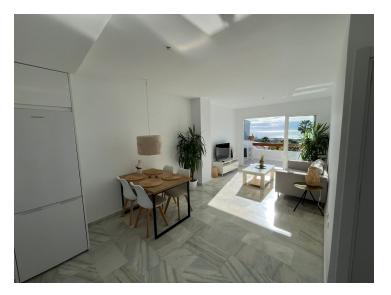

2 Bright Bedrooms, each bedroom is equipped with ample built-in wardrobes, providing generous storage space and an abundance of natural light.

Spacious Living-Dining Area. A cozy and open space, perfect for relaxing or entertaining friends and family. The living-dining area serves as the heart of the home, offering a warm and inviting atmosphere.

Fully Equipped Kitchen. Integrated with the living-dining area, the kitchen features high-quality modern appliances and plenty of storage.

Modern Bathroom with Shower, A sleek and functional bathroom, designed with a spacious shower and all the necessary elements for daily comfort.