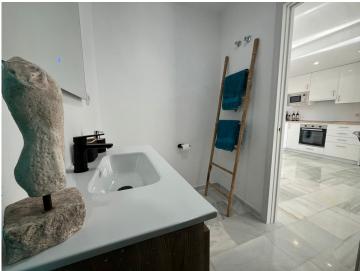

Fully Equipped Kitchen. Integrated with the living-dining area, the kitchen features high-quality modern appliances and plenty of storage.

Modern Bathroom with Shower, A sleek and functional bathroom, designed with a spacious shower and all the necessary elements for daily comfort.