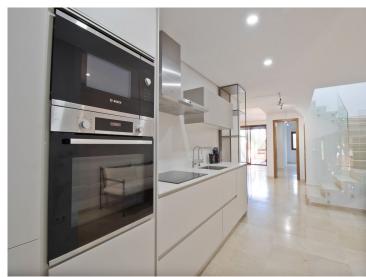

## **Property Description**

Duplex Penthouse with 4 Bedrooms in El Rosario Beachside

This expansive 4-bedroom, 3-bathroom duplex penthouse in Alicate Playa offers an ideal beachside location. On the upper level, you'II find a master suite with an ensuite bathroom and a large wraparound rooftop terrace, perfect for enjoying panoramic views. The main level includes another spacious bedroom with an ensuite bathroom and private terrace along with two additional bedrooms that share a tastefully designed bathroom. The separate kitchen features an adjacent laundry room for added convenience. The open-plan living and dining area is filled with natural light, thanks to large terrace doors that lead out to a covered terrace overlooking lush community gardens, tropical greenery, and a large communal pool.