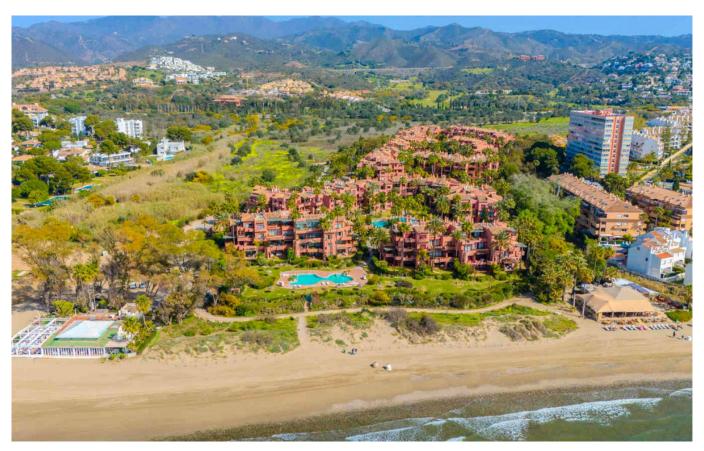

## **Property Description**

Duplex Penthouse with 4 Bedrooms in El Rosario Beachside

This expansive 4-bedroom, 3-bathroom duplex penthouse in Alicate Playa offers an ideal beachside location. On the upper level, you'II find a master suite with an ensuite bathroom and a large wraparound rooftop terrace, perfect for enjoying panoramic views. The main level includes another spacious bedroom with an ensuite bathroom and private terrace along with two additional bedrooms that share a tastefully designed bathroom. The separate kitchen features an adjacent laundry room for added convenience. The open-plan living and dining area is filled with natural light, thanks to large terrace doors that lead out to a covered terrace overlooking lush community gardens, tropical greenery, and a large communal pool.

Additional features include an underground parking space and a spacious storage room. The development boasts beautifully maintained gardens, five pools, 24-hour concierge services, and the renowned beachside restaurant "Las Salinas" on Las Chapas, one of Marbella's finest beaches. The complex is also just a 3-minute drive from the Elviria shopping center and 8 minutes from Marbella's city center.