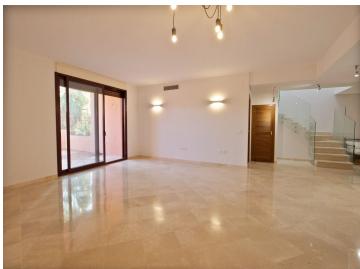

## **Property Description**

Duplex Penthouse with 4 Bedrooms in El Rosario Beachside

This expansive 4-bedroom, 3-bathroom duplex penthouse in Alicate Playa offers an ideal beachside location. On the upper level, you'II find a master suite with an ensuite bathroom and a large wraparound rooftop terrace, perfect for enjoying panoramic views. The main level includes another spacious bedroom with an ensuite bathroom and private terrace along with two additional bedrooms that share a tastefully designed bathroom. The separate kitchen features an adjacent laundry room for added convenience. The open-plan living and dining area is filled with natural light, thanks to large terrace doors that lead out to a covered terrace overlooking lush community gardens, tropical greenery, and a large communal pool.