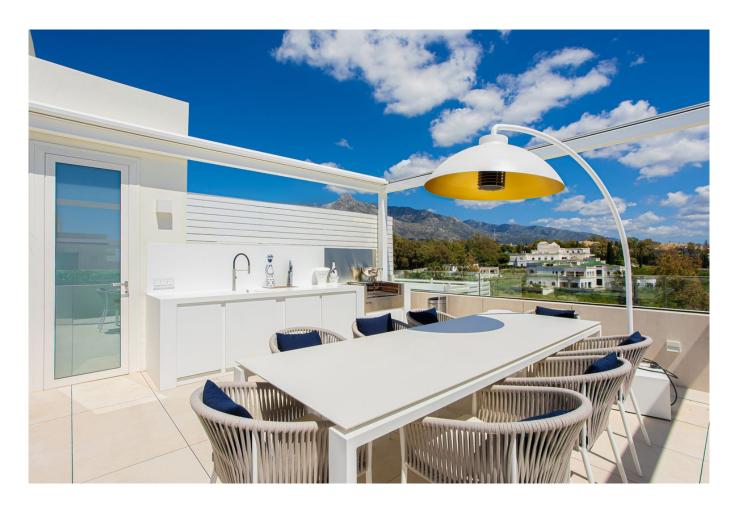

This exquisite penthouse features 3 bedrooms and 2 full bathrooms. The main floor welcomes you with a spacious and luxurious

living-dining area seamlessly connected to an open-plan kitchen. The master bedroom with its ensuite bathroom, has it's own

private terrace. All rooms showcast spectacular panoramic views. Ascending to the upper floor,

you'Il discover an enormous

roof top with private pool, Jacuzzi and an exterior terrace for the ultimate entertainment and relaxation spot, basking in sunlight all day long.