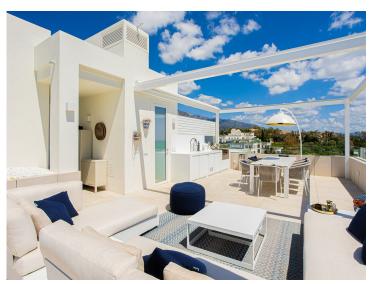

This exquisite penthouse features 3 bedrooms and 2 full bathrooms. The main floor welcomes you with a spacious and luxurious

living-dining area seamlessly connected to an open-plan kitchen. The master bedroom with its ensuite bathroom, has it's own

private terrace. All rooms showcast spectacular panoramic views. Ascending to the upper floor,

you'Il discover an enormous

roof top with private pool, Jacuzzi and an exterior terrace for the ultimate entertainment and relaxation spot, basking in sunlight all day long.