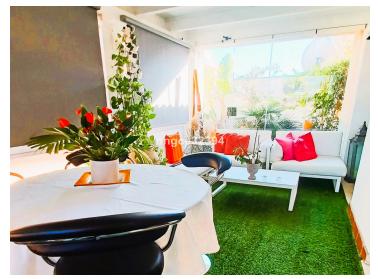

Spacious and flooded with natural light, the open-plan living area features a striking glass solarium that opens to panoramic views of the sea, mountains, and vibrant town. This exceptional space blends indoor and outdoor living, creating the perfect environment for both relaxation and entertaining.

The expansive private terrace is ideal for outdoor dining or lounging under the sun. With secure

parking, climate control, modern fixtures, comfort is guaranteed year-round. The master suite boasts a contemporary en-suite bathroom with sleek glass shower and marble finishes, while the additional bedrooms offer flexible options for customization or storage.