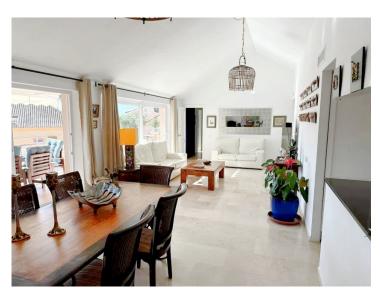

## EXCLUSIVE PENTHOUSE IN SOTOGRANDE MARINA WITH SEA VIEWS

This stunning penthouse is located in the heart of Sotogrande Marina, Cádiz, offering a unique seaside living experience. With a built area of 202 m² and a private 43 m² terrace, this property combines luxury and comfort in one exceptional setting. Featuring three spacious bedrooms and three en-suite bathrooms, it is perfect for families seeking space, comfort, and an exclusive lifestyle.

The unparalleled views of the marina and central plazas of Sotogrande Marina create an atmosphere of tranquility and natural beauty. Equipped with modern amenities such as air conditioning, heating, and a security alarm system, this penthouse ensures a safe and comfortable environment year-round. The gated community provides 24-hour security, guaranteeing privacy and peace of mind for its residents.