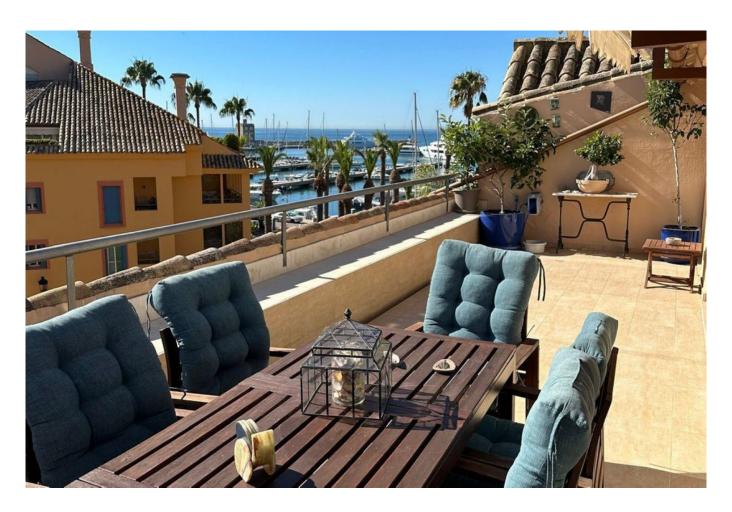

## EXCLUSIVE PENTHOUSE IN SOTOGRANDE MARINA WITH SEA VIEWS

This stunning penthouse is located in the heart of Sotogrande Marina, Cádiz, offering a unique seaside living experience. With a built area of 202 m² and a private 43 m² terrace, this property combines luxury and comfort in one exceptional setting. Featuring three spacious bedrooms and three en-suite bathrooms, it is perfect for families seeking space, comfort, and an exclusive lifestyle.

The unparalleled views of the marina and central plazas of Sotogrande Marina create an atmosphere of tranquility and natural beauty. Equipped with modern amenities such as air conditioning, heating, and a security alarm system, this penthouse ensures a safe and comfortable environment year-round. The gated community provides 24-hour security, guaranteeing privacy and peace of mind for its residents.

As a unique added value, The penthouse offers the possibility of acquiring an attractive private berth of  $12 \times 4.5$  m at Ribera del Dragoncillo, perfect for boating enthusiasts. This exceptional feature, combined with the exclusivity of the location, makes this property more than just a home—it is a lifestyle blending elegance, functionality, and an exceptional location on the Costa del Sol.