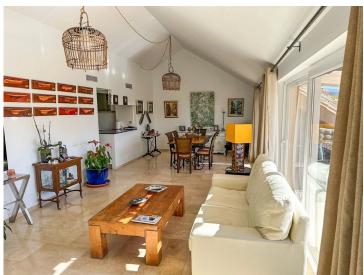

## EXCLUSIVE PENTHOUSE IN SOTOGRANDE MARINA WITH SEA VIEWS

This stunning penthouse is located in the heart of Sotogrande Marina, Cádiz, offering a unique seaside living experience. With a built area of 202 m² and a private 43 m² terrace, this property combines luxury and comfort in one exceptional setting. Featuring three spacious bedrooms and three en-suite bathrooms, it is perfect for families seeking space, comfort, and an exclusive lifestyle.

The unparalleled views of the marina and central plazas of Sotogrande Marina create an atmosphere of tranquility and natural beauty. Equipped with modern amenities such as air conditioning, heating, and a security alarm system, this penthouse ensures a safe and comfortable environment year-round. The gated community provides 24-hour security, guaranteeing privacy and peace of mind for its residents.