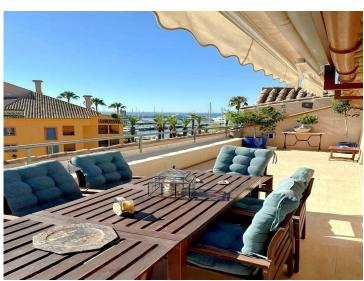

## EXCLUSIVE PENTHOUSE IN SOTOGRANDE MARINA WITH SEA VIEWS

This stunning penthouse is located in the heart of Sotogrande Marina, Cádiz, offering a unique seaside living experience. With a built area of 202 m² and a private 43 m² terrace, this property combines luxury and comfort in one exceptional setting. Featuring three spacious bedrooms and three en-suite bathrooms, it is perfect for families seeking space, comfort, and an exclusive lifestyle.

The unparalleled views of the marina and central plazas of Sotogrande Marina create an atmosphere of tranquility and natural beauty. Equipped with modern amenities such as air conditioning, heating, and a security alarm system, this penthouse ensures a safe and comfortable environment year-round. The gated community provides 24-hour security, guaranteeing privacy and peace of mind for its residents.