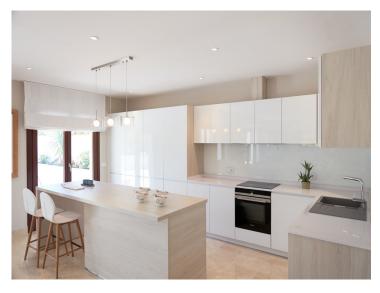

CONSTA of large living room with kitchen open to the living room and with exit to a beautiful terrace of 130 mtrs.and with jacuzzi, south facing with panoramic views to the sea, to the pool and gardens, guest toilet, 2 bedrooms en suit in This same level. The upper floor is the master bedroom suite with Jacuzzi and shower and with access to two terraces, one of them facing east and the other facing northeast with garden and mountain views. Large closets throughout the apartment. CHARACTERISTICS: finished of the highest quality marble floors, radiant floor zoning throughout the house, air conditioning DAIKIN cold / heat, music, safe, alarm with volumetric detectors, exterior carpentry in Iroko wood, automatic irrigation in planters, Domotic, 3 comfortable parking spaces and large storage room, 2 community swimming pools, gym, 24 hour security.