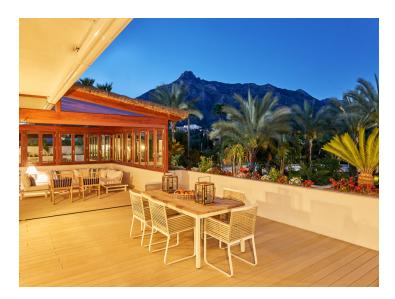

CONSTA of large living room with kitchen open to the living room and with exit to a beautiful terrace of 130 mtrs.and with jacuzzi, south facing with panoramic views to the sea, to the pool and gardens, guest toilet, 2 bedrooms en suit in This same level. The upper floor is the master bedroom suite with Jacuzzi and shower and with access to two terraces, one of them facing east and the other facing northeast with garden and mountain views. Large closets throughout the apartment. CHARACTERISTICS: finished of the highest quality marble floors, radiant floor zoning throughout the house, air conditioning DAIKIN cold / heat, music, safe, alarm with volumetric detectors, exterior carpentry in Iroko wood, automatic irrigation in planters, Domotic, 3 comfortable parking spaces and large storage room, 2 community swimming pools, gym, 24 hour security.