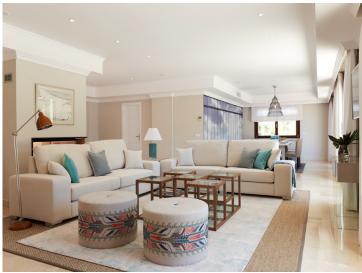

CONSTA of large living room with kitchen open to the living room and with exit to a beautiful terrace of 130 mtrs.and with jacuzzi, south facing with panoramic views to the sea, to the pool and gardens, guest toilet, 2 bedrooms en suit in This same level. The upper floor is the master bedroom suite with Jacuzzi and shower and with access to two terraces, one of them facing east and the other facing northeast with garden and mountain views. Large closets throughout the apartment. CHARACTERISTICS: finished of the highest quality marble floors, radiant floor zoning throughout the house, air conditioning DAIKIN cold / heat, music, safe, alarm with volumetric detectors, exterior carpentry in Iroko wood, automatic irrigation in planters, Domotic, 3 comfortable parking spaces and large storage room, 2 community swimming pools, gym, 24 hour security.