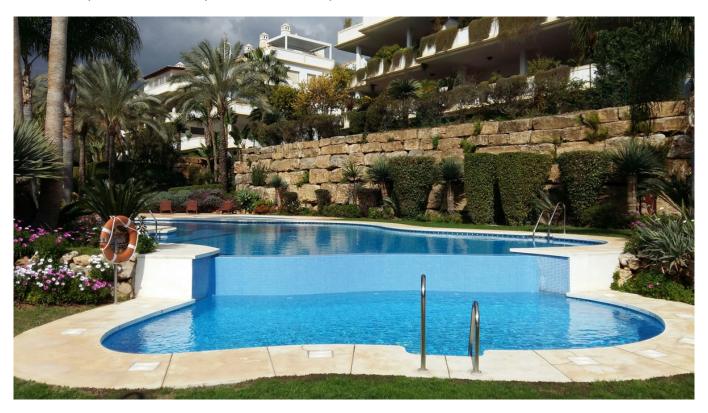

## **Property Description**

Modern and refurbished 4 bedroom duplex penthouse situated in a luxury complex, with more than  $25.000 \text{ m}^2$  of lush gardens, beautiful sea views, 4 pools, social club, 24 hour security and exceptional maintenance service and with the possibility of having Individualized cleaning and laundry service.

CONSTA of large living room with kitchen open to the living room and with exit to a beautiful terrace of 130 mtrs.and with jacuzzi, south facing with panoramic views to the sea, to the pool and gardens, guest toilet, 2 bedrooms en suit in This same level. The upper floor is the master bedroom suite with Jacuzzi and shower and with access to two terraces, one of them facing east and the other facing northeast with garden and mountain views. Large closets throughout the apartment. CHARACTERISTICS: finished of the highest quality marble floors, radiant floor zoning throughout the house, air conditioning DAIKIN cold / heat, music, safe, alarm with volumetric detectors, exterior carpentry in Iroko wood, automatic irrigation in planters, Domotic, 3 comfortable parking spaces and large storage room, 2 community swimming pools, gym, 24 hour security.