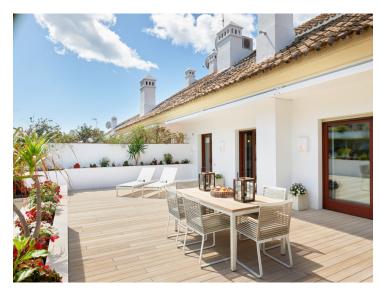

CONSTA of large living room with kitchen open to the living room and with exit to a beautiful terrace of 130 mtrs.and with jacuzzi, south facing with panoramic views to the sea, to the pool and gardens, guest toilet, 2 bedrooms en suit in This same level. The upper floor is the master bedroom suite with Jacuzzi and shower and with access to two terraces, one of them facing east and the other facing northeast with garden and mountain views. Large closets throughout the apartment. CHARACTERISTICS: finished of the highest quality marble floors, radiant floor zoning throughout the house, air conditioning DAIKIN cold / heat, music, safe, alarm with volumetric detectors, exterior carpentry in Iroko wood, automatic irrigation in planters, Domotic, 3 comfortable parking spaces and large storage room, 2 community swimming pools, gym, 24 hour security.