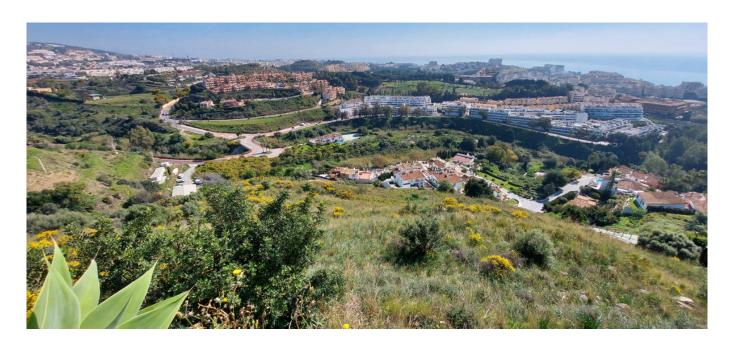

## **Property Description**

The orientation is, fundamentally, north, south and east and in any of these winds you can enjoy extraordinary views that go from the southern slope of the town to the sea. Given the orientation of the land, exposure to the sun is total over the entire area.