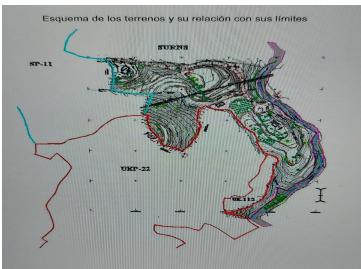

In total, there is 15,591M2 of land on which a maximum of 195 homes can be built. Of these 15.591M2 are available to build 10,913M2 on which a total of 136 homes and/or a "Pueblo Mediterráneo" can be build (depending on what the developer prefers). The remaining 4,677 M2 are designated for building "VPO" homes (up to 59 units maximum). Please note that we have a list of buyers (!) who are eager to purchase the VPO homes.