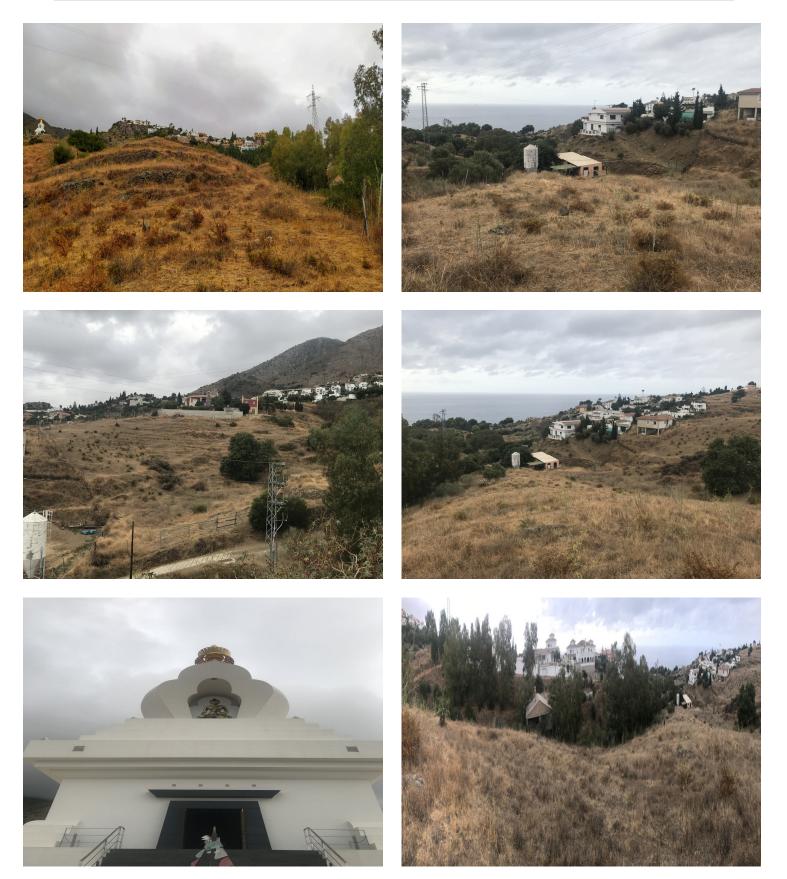

## **Property Description**

Land, Benalmadena Pueblo, Costa del Sol. Garden/Plot 5000 m<sup>2</sup>.

5,000m2 plot with entrance from the Olmedo de Benalmádena urbanization. It is located just 500m from the well-known Buddhist Stupa and 1000m from the sea. The plot has unobstructed views of the sea.

Setting : Village, Close To Sea, Urbanisation. Orientation : South East, South. Condition : Good. Views : Sea, Mountain, Panoramic. Utilities : Electricity, Drinkable Water.

€ 300,000 Ref: R3706103