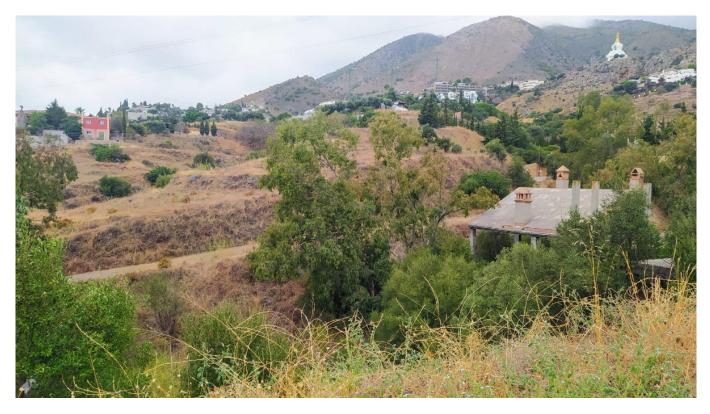

## **Property Description**

Land, Benalmadena Pueblo, Costa del Sol. Garden/Plot 5000 m<sup>2</sup>.

5,000m2 plot with entrance from the Olmedo de Benalmádena urbanization. It is located just 500m from the well-known Buddhist Stupa and 1000m from the sea. The plot has unobstructed views of the sea.

Setting : Village, Close To Sea, Urbanisation. Orientation : South East, South. Condition : Good. Views : Sea, Mountain, Panoramic. Utilities : Electricity, Drinkable Water.

€ 300,000 Ref: R3706103