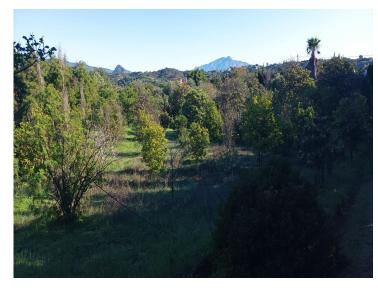

## **Property Description**

Fantastic plot of 6000 m2 practically flat, in the east area of the city of Estepona. This property has electricity, water, irrigation, private entrance access for vehicle, plus community well. In the area of the plot there are several villas. It is a very quiet area but close to supermarkets, other services and close to the coast (2 km from the beach). A property located in one of the most sought after areas of the city of Estepona; although its soil is rustic, it is ideal for mobile home or similar.