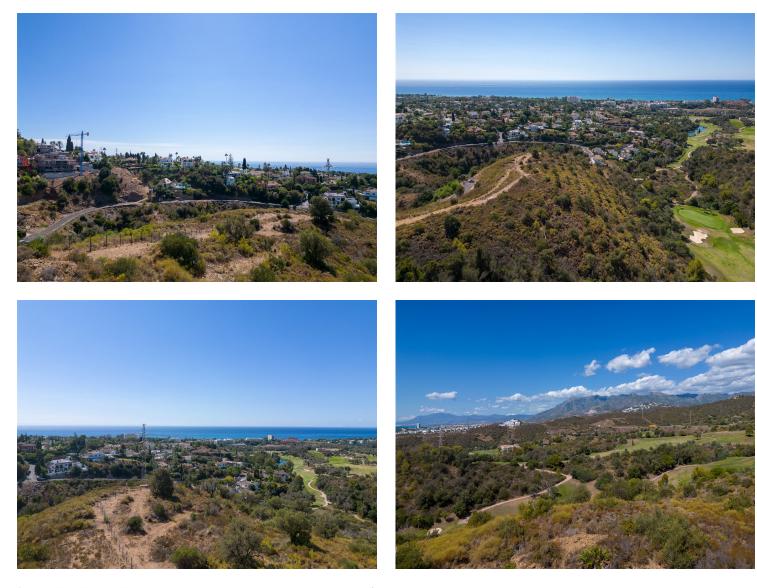

## **Property Description**

Fantastic, large, elevated, corner plot available in El Rosario.

This plot is fantastically positioned to enjoy incredible 180 degree views of the sea, golf courses, the Coast and all the way over to Gibraltar and Africa.

The location and posiiton of the plot gurantees that the views will never be obstructed.

Perfect opportunity to built your dream property on a plot of land that is unbeaten in an area that is already developing quickly.