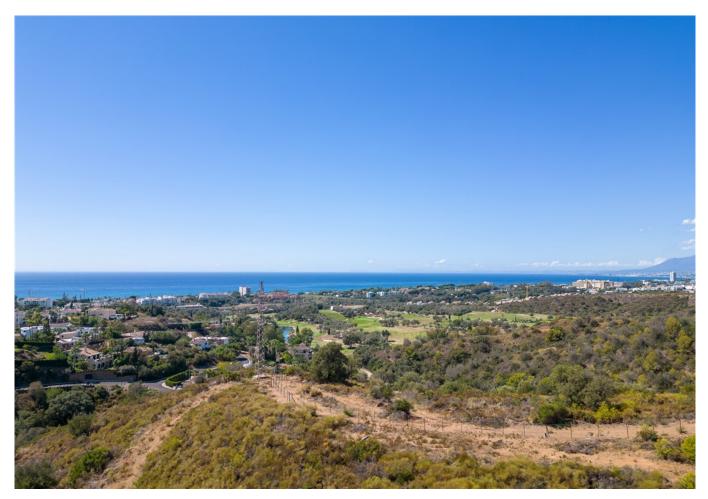

## **Property Description**

Fantastic, large, elevated, corner plot available in El Rosario.

This plot is fantastically positioned to enjoy incredible 180 degree views of the sea, golf courses, the Coast and all the way over to Gibraltar and Africa.

The location and posiiton of the plot gurantees that the views will never be obstructed.

Perfect opportunity to built your dream property on a plot of land that is unbeaten in an area that is already developing quickly.