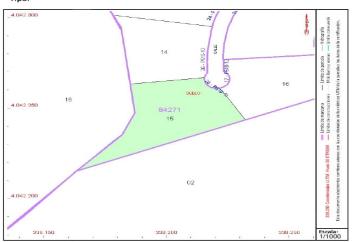

## Plot for sale in El Rosario, Costa del Sol

Superficie gráfica: 1.456 m2 Participación del inmueble: 100,00 % Tipo: