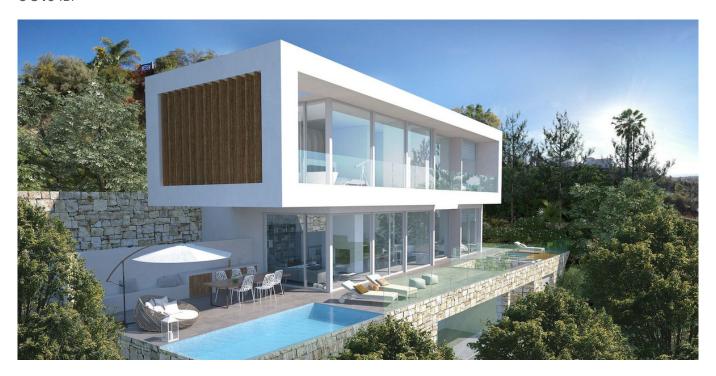

## **Property Description**

A south-west orientated building plot in East Marbella's gorgeous residential estate known as El Rosario.

The project has been accepted and approved and the Town Hall will publish the license.

The plot has been connected to the municipal sewage system the cost covered by current owner...a pre-requisite for development.

This is an opportunity to develop a luxury home with fabulous views over the Marbella countryside and golf course to the Mediterranean Sea.

This plot has a building coefficient of 0.30 allowing therefore for a luxury home with above-ground build size of up to 323 sqm. Additional space can be made in the basement.

El Rosario is undergoing a mandatory update to connect each home to the mains sewage system, and this plot has the infrastructure in place and already paid for at a cost of 12,000 euro. El Rosario building plot...Marbella East.

A residential plot to build a villa that will have orientation to the west giving spectacular views to the Marbella las Nieves mountain range and also to the sea.

An opportunity to build a fabulous home within 8 minutes of Marbella Town and within 4 minutes of the beach.