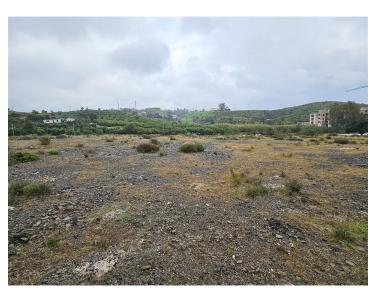

## **Property Description**

Urban plot of 3526 m2 located on the edge of La Cala de Mijas, opposite the complexes of El Lagar and La Cala Sunset. The plot is flat and has already been segregated into 18 plots for the construction of TOWNHOUSES. Buildability of 2080 m2. This is a very up-and-coming area with excellent road infrastructure and services already in place and major investment in other new building projects (contemporary villas and townhouses) due to be completed in the next couple of years. Project design, construction, management and financing can all be arranged for the client if required.