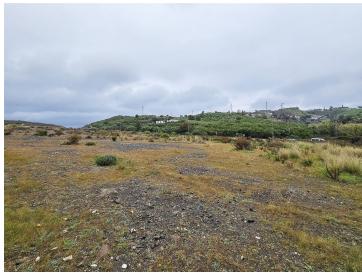

## **Property Description**

Urban plot of 3526 m2 located on the edge of La Cala de Mijas, opposite the complexes of El Lagar and La Cala Sunset. The plot is flat and has already been segregated into 18 plots for the construction of TOWNHOUSES. Buildability of 2080 m2. This is a very up-and-coming area with excellent road infrastructure and services already in place and major investment in other new building projects (contemporary villas and townhouses) due to be completed in the next couple of years. Project design, construction, management and financing can all be arranged for the client if required.