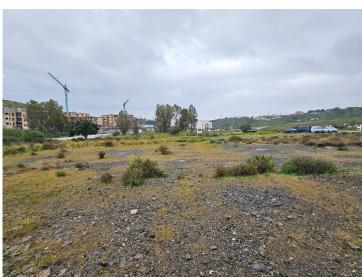

## **Property Description**

Urban plot of 3526 m2 located on the edge of La Cala de Mijas, opposite the complexes of El Lagar and La Cala Sunset. The plot is flat and has already been segregated into 18 plots for the construction of TOWNHOUSES. Buildability of 2080 m2. This is a very up-and-coming area with excellent road infrastructure and services already in place and major investment in other new building projects (contemporary villas and townhouses) due to be completed in the next couple of years. Project design, construction, management and financing can all be arranged for the client if required.