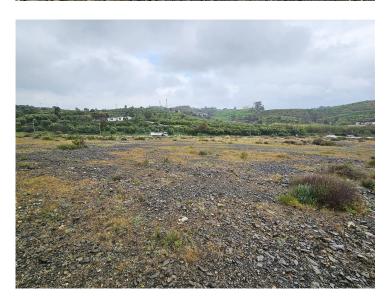

## **Property Description**

Urban plot of 3526 m2 located on the edge of La Cala de Mijas, opposite the complexes of El Lagar and La Cala Sunset. The plot is flat and has already been segregated into 18 plots for the construction of TOWNHOUSES. Buildability of 2080 m2. This is a very up-and-coming area with excellent road infrastructure and services already in place and major investment in other new building projects (contemporary villas and townhouses) due to be completed in the next couple of years. Project design, construction, management and financing can all be arranged for the client if required.