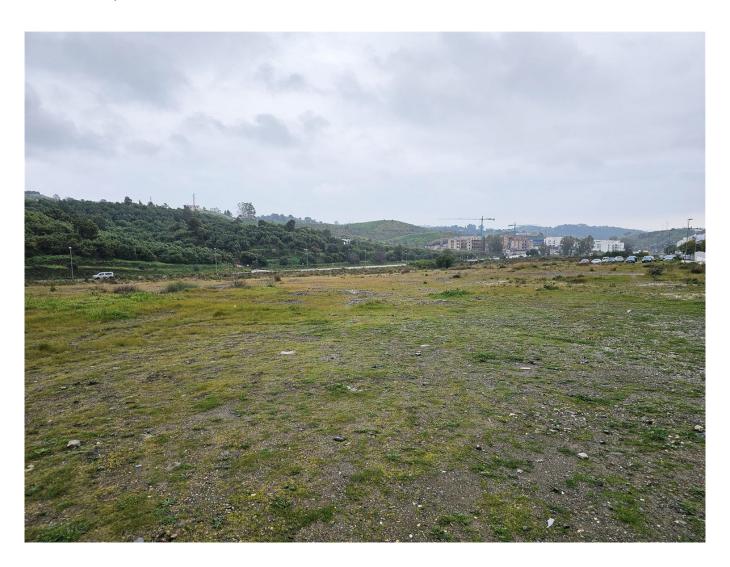

## Plot for sale in La Cala de Mijas, Costa del Sol

3,526 m<sup>2</sup> Plot |

## **Property Description**

Urban plot of 3526 m2 located on the edge of La Cala de Mijas, opposite the complexes of El Lagar and La Cala Sunset. The plot is flat and has already been segregated into 18 plots for the construction of TOWNHOUSES. Buildability of 2080 m2. This is a very up-and-coming area with excellent road infrastructure and services already in place and major investment in other new building projects (contemporary villas and townhouses) due to be completed in the next couple of years. Project design, construction, management and financing can all be arranged for the client if required.