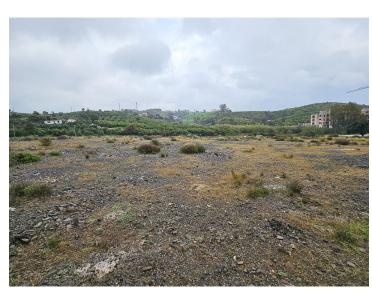

## Property Description

Urban plot of 3524 m2 located on the edge of La Cala de Mijas, opposite the complexes of El Lagar and La Cala Sunset. The plot is flat and has already been segregated into 18 plots for the construction of TOWNHOUSES. Buildability of 2079 m2. This is a very up-and-coming area with excellent road infrastructure and services already in place and major investment in other new building projects (contemporary villas and townhouses) due to be completed in the next couple of years. Project design, construction, management and financing can all be arranged for the client if required.