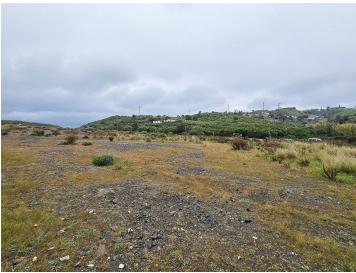

## Property Description

Urban plot of 3524 m2 located on the edge of La Cala de Mijas, opposite the complexes of El Lagar and La Cala Sunset. The plot is flat and has already been segregated into 18 plots for the construction of TOWNHOUSES. Buildability of 2079 m2. This is a very up-and-coming area with excellent road infrastructure and services already in place and major investment in other new building projects (contemporary villas and townhouses) due to be completed in the next couple of years. Project design, construction, management and financing can all be arranged for the client if required.