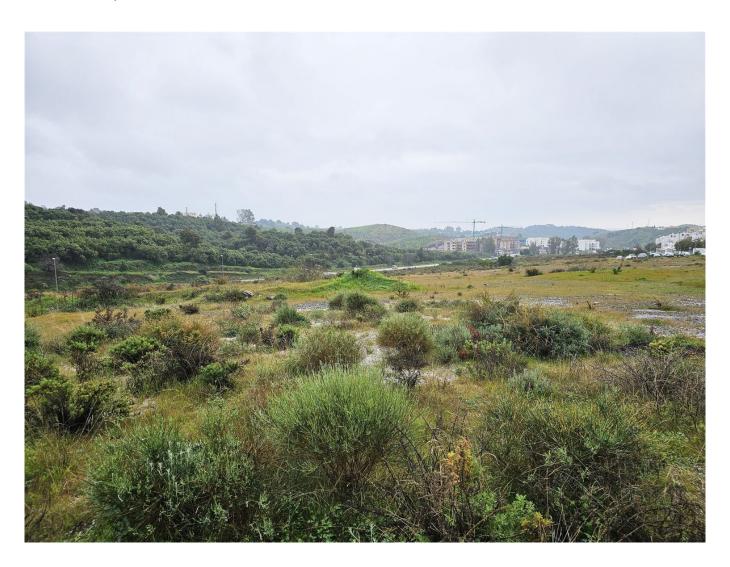

## Plot for sale in La Cala de Mijas, Costa del Sol

3,524 m<sup>2</sup> Plot |

## Property Description

Urban plot of 3524 m2 located on the edge of La Cala de Mijas, opposite the complexes of El Lagar and La Cala Sunset. The plot is flat and has already been segregated into 18 plots for the construction of TOWNHOUSES. Buildability of 2079 m2. This is a very up-and-coming area with excellent road infrastructure and services already in place and major investment in other new building projects (contemporary villas and townhouses) due to be completed in the next couple of years. Project design, construction, management and financing can all be arranged for the client if required.