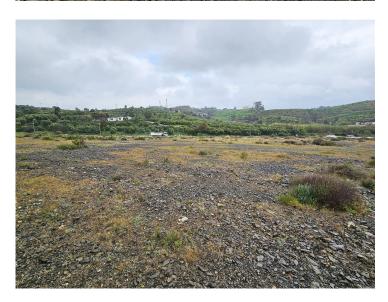

## Property Description

Urban plot of 3524 m2 located on the edge of La Cala de Mijas, opposite the complexes of El Lagar and La Cala Sunset. The plot is flat and has already been segregated into 18 plots for the construction of TOWNHOUSES. Buildability of 2079 m2. This is a very up-and-coming area with excellent road infrastructure and services already in place and major investment in other new building projects (contemporary villas and townhouses) due to be completed in the next couple of years. Project design, construction, management and financing can all be arranged for the client if required.