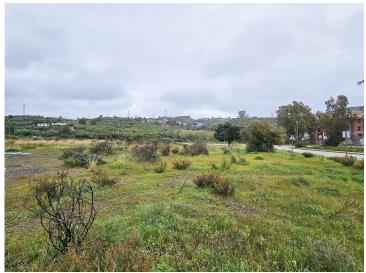

## Property Description

Urban plot of 3524 m2 located on the edge of La Cala de Mijas, opposite the complexes of El Lagar and La Cala Sunset. The plot is flat and has already been segregated into 18 plots for the construction of TOWNHOUSES. Buildability of 2079 m2. This is a very up-and-coming area with excellent road infrastructure and services already in place and major investment in other new building projects (contemporary villas and townhouses) due to be completed in the next couple of years. Project design, construction, management and financing can all be arranged for the client if required.

The plot is situated just a short 5-minute car drive to the centre of the picturesque La Cala De Mijas, with its abundance of bars, shops, restaurants, supermarkets and fantastic beaches. It is also just 10 minutes' drive from a variety of excellent golf courses including El Chaparral Golf, Miraflores Golf, Santana Golf & Country Club, Mijas Golf and Calanova Golf! The green light has