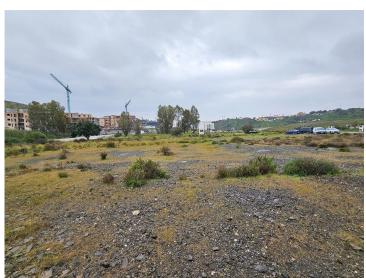

## Property Description

Urban plot of 3524 m2 located on the edge of La Cala de Mijas, opposite the complexes of El Lagar and La Cala Sunset. The plot is flat and has already been segregated into 18 plots for the construction of TOWNHOUSES. Buildability of 2079 m2. This is a very up-and-coming area with excellent road infrastructure and services already in place and major investment in other new building projects (contemporary villas and townhouses) due to be completed in the next couple of years. Project design, construction, management and financing can all be arranged for the client if required.