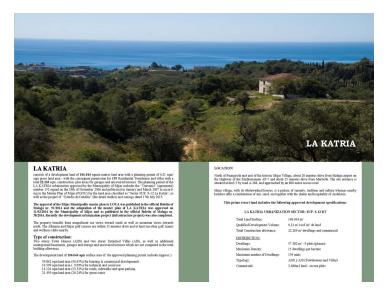

#### LA KATRIA

Consists of a development land of 106.044 square metres land area with a planning permit of 0,21 sqm/

sqm gross land area - with the consequent permission for 159 Residential Townhouse and villas with a

#### LOCATION:

North of Fuengirola and east of the historic Mijas Village, about 20 minutes drive from Malaga airport on

the Highway of the Mediterranean AP-7 and about 25 minutes drive from Marbella. The site entrance is

situated at km3,5 by road A-368, and approached by an 800 metre access road.

Mijas village, with its whitewashed houses, is a picture of serenity, tradition and culture whereas nearby

beaches offer a combination of sun, sand, sea together with the charm and hospitality of Andalusia.