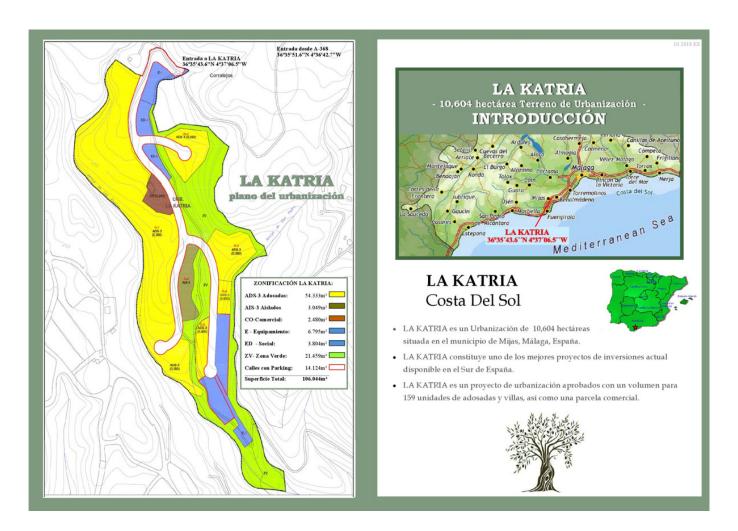

#### LA KATRIA

Consists of a development land of 106.044 square metres land area with a planning permit of 0,21 sqm/

sqm gross land area - with the consequent permission for 159 Residential Townhouse and villas with a

building allowance.

The development land of 106.044 sqm surface area of the approved planning permit includes (approx.):

59.862 sqm land area (56,45%) for housing & commercial developments

10.599 sgm land area (9,99%) for technical and social use

14.124 sgm land area (13,32%) for roads, sidewalks and open parking

459 sqm land area (20,24%) for green zones