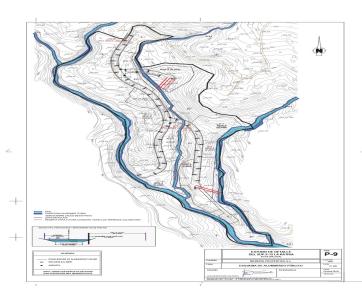

to the Master Plan of Mijas (PGOU) for the land area classified as "Sector SUP. S-12 La Katria", as well as the project of "Estudio de Detalles" (the detail studies) and zonings dated 17th July 2015. The approval of the Mijas Municipality master plan to LOUA was published in the official Boletin of

Malaga nr. 91/2014 and the adaptation of the master plan of LA KATRIA was approved on 11/03/2016 by the Municipality of Mijas and as published in the official Boletin of Malaga nr. 58/2016. Recently the development urbanization project (infrastructure project) was also completed.