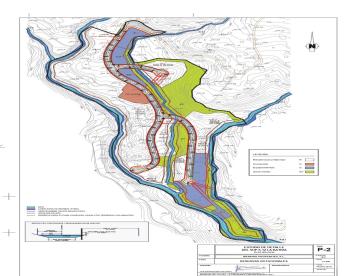

#### LA KATRIA

Consists of a development land of 106.044 square metres land area with a planning permit of 0,21 sqm/

sqm gross land area - with the consequent permission for 159 Residential Townhouse and villas with a

total 22.269 sqm. construction plus areas for garages and uncovered terraces. The planning permit of the

LA KATRIA urbanization approved by the Municipality of Mijas includes the "Convenio" (agreement) number 152 signed on the 29th of November 2006 and publicized in January and March 2007 in according

to the Master Plan of Mijas (PGOU) for the land area classified as "Sector SUP. S-12 La Katria", as well as the project of "Estudio de Detalles" (the detail studies) and zonings dated 17th July 2015. The approval of the Mijas Municipality master plan to LOUA was published in the official Boletin of

building allowance.

The development land of 106.044 sqm surface area of the approved planning permit includes (approx.):

59.862 sqm land area (56,45%) for housing & commercial developments

10.599 sgm land area (9,99%) for technical and social use

14.124 sgm land area (13,32%) for roads, sidewalks and open parking

459 sqm land area (20,24%) for green zones

This prime resort land includes the following approved development specifications:

LA KATRIA URBANIZATION SECTOR: SUP. S-12 RT

Total Land Surface: 106.044 m<sup>2</sup>

Qualified Development Volume: 0,21 m<sup>2</sup> roof /m<sup>2</sup> de land

Total Construction allowance: 22.269 m<sup>2</sup> dwellings and commercial

**DISTRIBUTION:** 

Dwellings: 57.382 m² - 9 plots (phases) Maximum Density: 15 dwellings per hectare Maximum number of Dwellings: 159 units Typology: ADS y AIS (Townhouses and Villas) Commercial: 2.480m2 land - on one plots