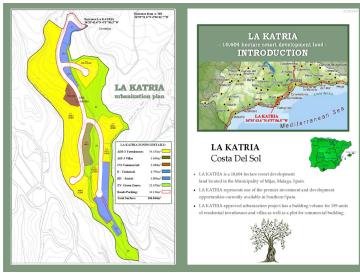

#### LA KATRIA

Consists of a development land of 106.044 square metres land area with a planning permit of 0,21 sqm/

sqm gross land area - with the consequent permission for 159 Residential Townhouse and villas with a

building allowance.

The development land of 106.044 sqm surface area of the approved planning permit includes (approx.):

59.862 sqm land area (56,45%) for housing & commercial developments

10.599 sgm land area (9,99%) for technical and social use

14.124 sgm land area (13,32%) for roads, sidewalks and open parking

459 sqm land area (20,24%) for green zones