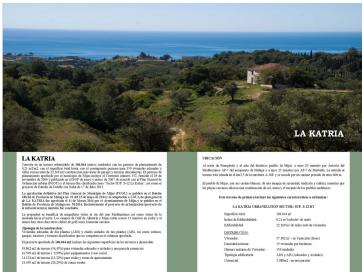

This prime resort land includes the following approved development specifications:

LA KATRIA URBANIZATION SECTOR: SUP. S-12 RT

Total Land Surface: 106.044 m<sup>2</sup>

Qualified Development Volume: 0,21 m<sup>2</sup> roof /m<sup>2</sup> de land

Total Construction allowance: 22.269 m<sup>2</sup> dwellings and commercial

**DISTRIBUTION:** 

Dwellings: 57.382 m² - 9 plots (phases) Maximum Density: 15 dwellings per hectare Maximum number of Dwellings: 159 units Typology: ADS y AIS (Townhouses and Villas) Commercial: 2.480m2 land - on one plots