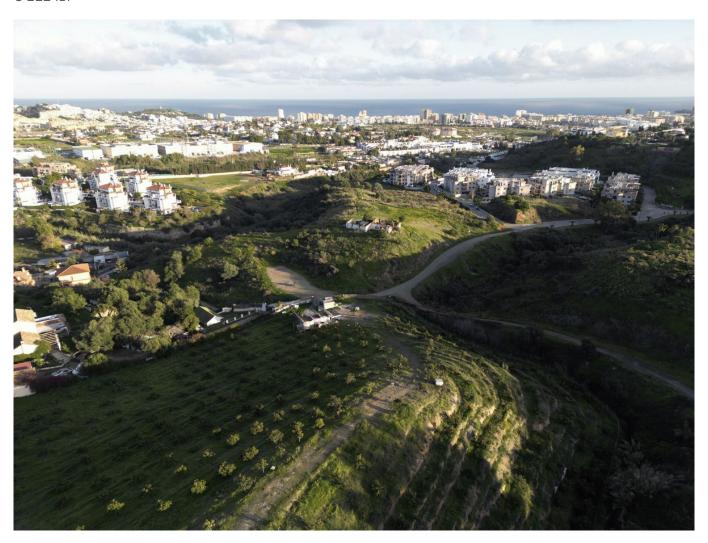

## **Property Description**

Urban plot for sale in development area Coto-Sierrezuela, in Mijas.

Surface area: 10.900 m² | Buildability: 1.900 m² (detached houses, according to urbanistic certificate).

Urban plot for sale in development, ideal for investment or residential project in Mijas. Currently the plot is in agricultural exploitation, with 350 avocado trees and 50 mango trees in full production.

### Exclusive Advantage

The land has an urban certificate from the Town Hall guaranteeing its potential for residential development or as a sustainable project.

Located in a strategic area with excellent access to the main roads, very close to the dual carriageway and motorway. Just a few minutes from shopping and service areas, and with the advantage of being a short drive from the beautiful beaches of the Costa del Sol.