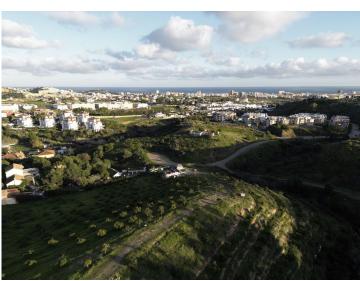

## **Property Description**

Urban plot for sale in development area Coto-Sierrezuela, in Mijas.

Surface area: 10.900 m² | Buildability: 1.900 m² (detached houses, according to urbanistic certificate).

Urban plot for sale in development, ideal for investment or residential project in Mijas. Currently the plot is in agricultural exploitation, with 350 avocado trees and 50 mango trees in full production.

### Exclusive Advantage

The land has an urban certificate from the Town Hall guaranteeing its potential for residential development or as a sustainable project.

Located in a strategic area with excellent access to the main roads, very close to the dual carriageway and motorway. Just a few minutes from shopping and service areas, and with the advantage of being a short drive from the beautiful beaches of the Costa del Sol.