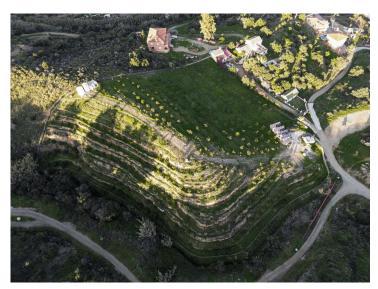

## **Property Description**

Urban plot for sale in development area Coto-Sierrezuela, in Mijas.

Surface area: 10.900 m² | Buildability: 1.900 m² (detached houses, according to urbanistic certificate).

Urban plot for sale in development, ideal for investment or residential project in Mijas. Currently the plot is in agricultural exploitation, with 350 avocado trees and 50 mango trees in full production.

### Characteristics of the plot

Automatic drip irrigation system installed throughout the plot to optimise the use of water with two water tanks and own well.

Infrastructure available with sewage connection, warehouse with complete bathroom and energy

supplied by solar panels.

Possibility of building on land for development certified by the Mijas Town Hall which allows building up to 1.900 m² in single-family houses with the possibility of installing a prefabricated house immediately.