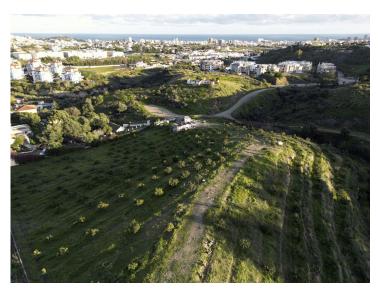

## **Property Description**

Urban plot for sale in development area Coto-Sierrezuela, in Mijas.

Surface area: 10.900 m² | Buildability: 1.900 m² (detached houses, according to urbanistic certificate).

Urban plot for sale in development, ideal for investment or residential project in Mijas. Currently the plot is in agricultural exploitation, with 350 avocado trees and 50 mango trees in full production.