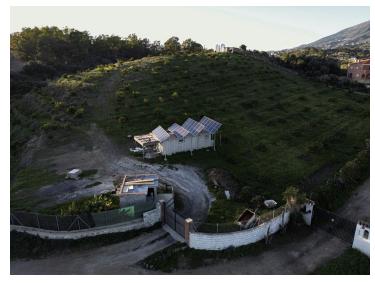

### Characteristics of the plot

Automatic drip irrigation system installed throughout the plot to optimise the use of water with two water tanks and own well.

Infrastructure available with sewage connection, warehouse with complete bathroom and energy

supplied by solar panels.

Possibility of building on land for development certified by the Mijas Town Hall which allows building up to 1.900 m² in single-family houses with the possibility of installing a prefabricated house immediately.