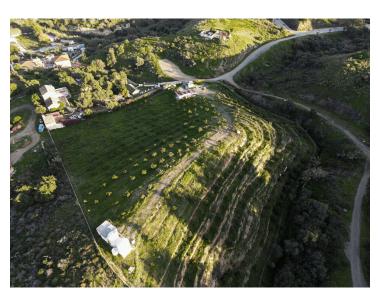

## **Property Description**

Urban plot for sale in development area Coto-Sierrezuela, in Mijas.

Surface area: 10.900 m² | Buildability: 1.900 m² (detached houses, according to urbanistic certificate).

Urban plot for sale in development, ideal for investment or residential project in Mijas. Currently the plot is in agricultural exploitation, with 350 avocado trees and 50 mango trees in full production.

### Characteristics of the plot

Automatic drip irrigation system installed throughout the plot to optimise the use of water with two water tanks and own well.

Infrastructure available with sewage connection, warehouse with complete bathroom and energy

supplied by solar panels.

Possibility of building on land for development certified by the Mijas Town Hall which allows building up to 1.900 m² in single-family houses with the possibility of installing a prefabricated house immediately.