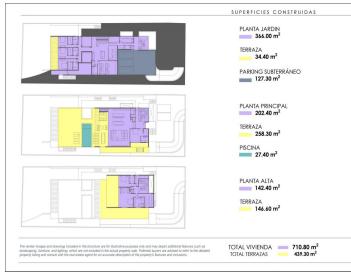

The plot has an approved building license for a luxury villa, including a basic design project for a villa with 710 m<sup>2</sup> of living space, 439 m<sup>2</sup> of terraces, and underground parking. The project is designed with 6 en-suite bedrooms, providing superior comfort in a natural and private setting.