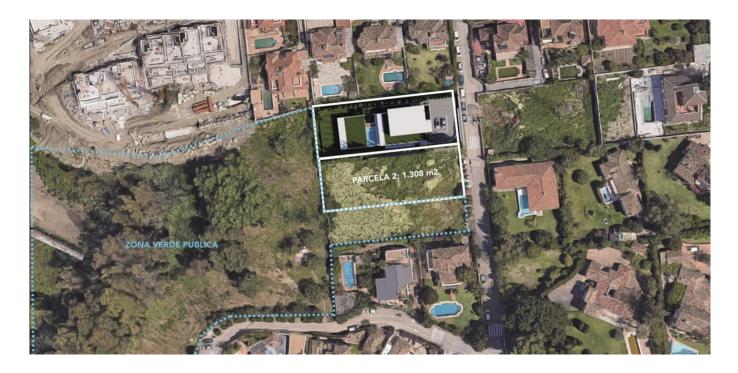

## **Property Description**

Exclusive, consolidated urban plot in a prime location in San Pedro de Alcántara, adjacent to Guadalmina Alta and Altavista.

With an area of 1,300 m<sup>2</sup>, this property is surrounded by green spaces and offers panoramic views of the sea and mountains.

The plot has an approved building license for a luxury villa, including a basic design project for a villa with 710 m<sup>2</sup> of living space, 439 m<sup>2</sup> of terraces, and underground parking. The project is designed with 6 en-suite bedrooms, providing superior comfort in a natural and private setting.