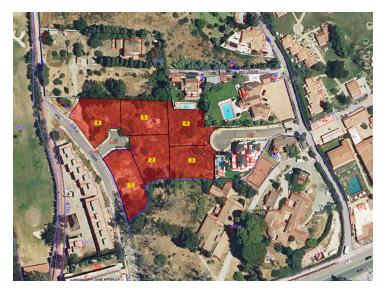

## **Property Description**

Discover a unique opportunity in one of the most sought-after areas of Marbella, Malaga. In the prestigious "Golden Mile", we offer you \*\*6 exclusive plots\*\*, perfect for building the house of your dreams or making a highly profitable real estate investment.

Everything is ready to start building without setbacks.

Located in the prestigious area of Las Lomas de Río Verde, these plots are surrounded by a privileged environment, just minutes from the heart of Marbella and Puerto Banús. Enjoy the tranquility of an exclusive urbanization with easy access to the best beaches, golf courses, restaurants, and luxury boutiques.