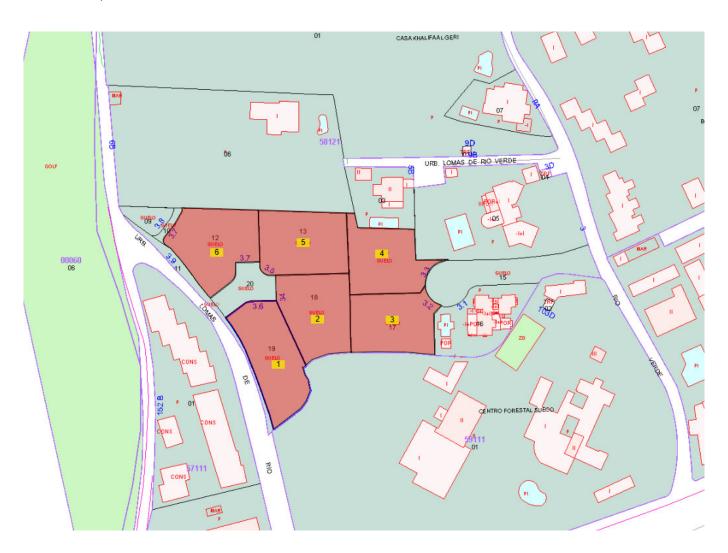

Everything is ready to start building without setbacks.

Located in the prestigious area of Las Lomas de Río Verde, these plots are surrounded by a privileged environment, just minutes from the heart of Marbella and Puerto Banús. Enjoy the tranquility of an exclusive urbanization with easy access to the best beaches, golf courses, restaurants, and luxury boutiques.

## Plot for sale in The Golden Mile, Costa del Sol

| P.G.O.U U.E3 |                          |                             |                                          |  |
|--------------|--------------------------|-----------------------------|------------------------------------------|--|
| SUPERFICIE   | EDIFICABILIDAD<br>MAXIMA | OCUPACION<br>MAX. / PARCELA | ALTURA MAX<br>Nº PLANTAS<br>7.50M/P.B.+1 |  |
| 847,36 M2    | 350,91 M2                | 226,84 M2                   | < 7,5 M<br>SOTANO+P.B.+1                 |  |
| 823,37 M2    | 301,68 M2                | 203,34 M2                   | < 7,5 M<br>SOTANO+P.B.+1                 |  |
| 818,08 M2    | 300,34 M2                | 202,02 M2                   | < 7,5 M<br>SOTANO+P.B.+1                 |  |
| 889,44 M2    | 325,78 M2                | 219,86 M2                   | < 7,5 M<br>SOTANO+P.B.+1                 |  |
| 917,17 M2    | 335,96 M2                | 226,79 M2                   | < 7,5 M<br>SOTANO+P.B.+1                 |  |
| 948,10M2     | 347,33 M2                | 234,53 M2                   | < 7,5 M<br>SOTANO+P.B.+1                 |  |
| 949,75 M2    | 347,91 M2                | 234,94 M2                   | < 7,5 M<br>SOTANO+P.B.+1                 |  |
| 6193.27 M2   | 2.309,91 M2              | 1.548,32 M2                 | TOTAL: 7                                 |  |