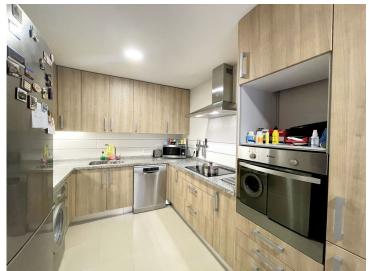

On the main floor, you' Il find a modern, spacious kitchen with a dining area, a guest toilet, and a cozy living room with a fireplace that connects directly to an east-facing terrace, offering unparalleled views of the sea and golf course.