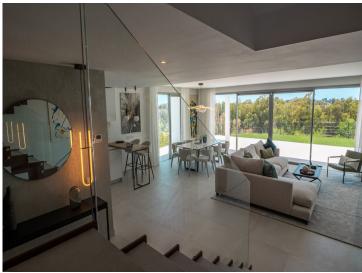

The property features 289 m<sup>2</sup> of built space on generous plots, showcasing an impressive open-

concept living area with a soaring 3-meter ceiling height. The designer kitchen flows into the spacious 55 m² living area and is equipped with premium NEFF appliances. High-end finishes include underfloor heating via aerothermal energy, large-format porcelain floors, Cortizo exterior carpentry, Geberit fixtures, Ritmonio taps, and Jung mechanisms, along with basic home automation.