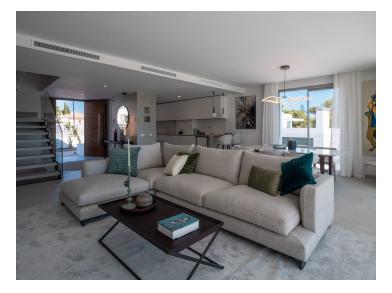

The property features 289 m<sup>2</sup> of built space on generous plots, showcasing an impressive open-

concept living area with a soaring 3-meter ceiling height. The designer kitchen flows into the spacious 55 m² living area and is equipped with premium NEFF appliances. High-end finishes include underfloor heating via aerothermal energy, large-format porcelain floors, Cortizo exterior carpentry, Geberit fixtures, Ritmonio taps, and Jung mechanisms, along with basic home automation.