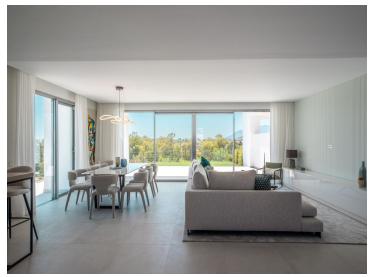

The property features 289 m<sup>2</sup> of built space on generous plots, showcasing an impressive open-

concept living area with a soaring 3-meter ceiling height. The designer kitchen flows into the spacious 55 m² living area and is equipped with premium NEFF appliances. High-end finishes include underfloor heating via aerothermal energy, large-format porcelain floors, Cortizo exterior carpentry, Geberit fixtures, Ritmonio taps, and Jung mechanisms, along with basic home automation.