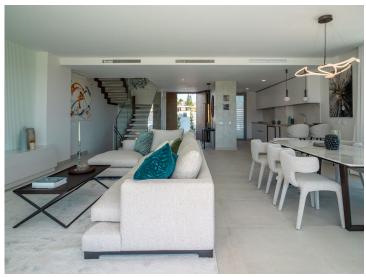

Designed by the renowned González & Jacobson architectural studio, this spacious 3-bedroom villa offers fabulous open views and embodies a seamless blend of style and function. Expansive terraces and a spectacular solarium invite you to bask in the Mediterranean sun or host unforgettable candlelit dinners under the stars.

The property features 289 m<sup>2</sup> of built space on generous plots, showcasing an impressive open-

concept living area with a soaring 3-meter ceiling height. The designer kitchen flows into the spacious 55 m² living area and is equipped with premium NEFF appliances. High-end finishes include underfloor heating via aerothermal energy, large-format porcelain floors, Cortizo exterior carpentry, Geberit fixtures, Ritmonio taps, and Jung mechanisms, along with basic home automation.

This beautiful villa is part of an exclusive gated community, offering amenities such as adult and children's pools, lush gardens, a co-living space with a gym, and a relaxation area. The customizable basement provides a two-car garage and a versatile area, perfect for an additional bedroom, home cinema, gym, or studio. This property is an ideal choice for either a luxurious family home or a vacation retreat on the Costa del Sol.