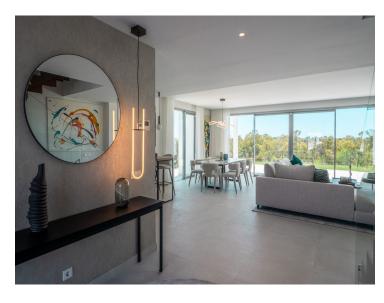

Designed by the renowned González & Jacobson architectural studio, this spacious 3-bedroom villa offers fabulous open views and embodies a seamless blend of style and function. Expansive terraces and a spectacular solarium invite you to bask in the Mediterranean sun or host unforgettable candlelit dinners under the stars.

The property features 289 m<sup>2</sup> of built space on generous plots, showcasing an impressive open-

concept living area with a soaring 3-meter ceiling height. The designer kitchen flows into the spacious 55 m² living area and is equipped with premium NEFF appliances. High-end finishes include underfloor heating via aerothermal energy, large-format porcelain floors, Cortizo exterior carpentry, Geberit fixtures, Ritmonio taps, and Jung mechanisms, along with basic home automation.