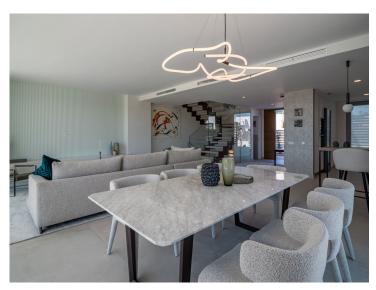

Designed by the renowned González & Jacobson architectural studio, this spacious 3-bedroom villa offers fabulous open views and embodies a seamless blend of style and function. Expansive terraces and a spectacular solarium invite you to bask in the Mediterranean sun or host unforgettable candlelit dinners under the stars.

The property features 289 m<sup>2</sup> of built space on generous plots, showcasing an impressive open-

concept living area with a soaring 3-meter ceiling height. The designer kitchen flows into the spacious 55 m² living area and is equipped with premium NEFF appliances. High-end finishes include underfloor heating via aerothermal energy, large-format porcelain floors, Cortizo exterior carpentry, Geberit fixtures, Ritmonio taps, and Jung mechanisms, along with basic home automation.