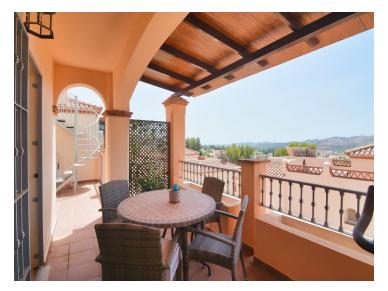

Divided over two floors plus a private roof terrace with unobstructed views, the house has a private porch that includes space to park a car. On the main floor, you will find a spacious living room with a high-end open space kitchen, a toilet, a dining area and access to a beautiful terrace where you can enjoy your moments of leisure.