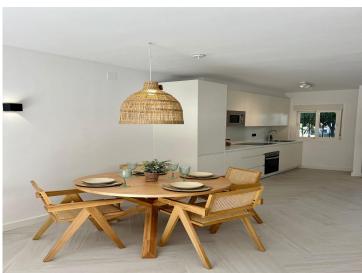

The property has been totally reformed with new electrics and plumbing, and the interior updated and enlarged with super open plan kitchen which allows for a large and luminous living and dining area. The front door is accessed from the parking area with pretty communal gardens which are looked after by the community gardeners.