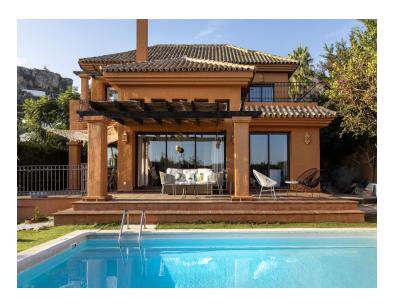

## Property Highlights:

- Setting: Perfectly situated in a prime location with close proximity to the beach, golf courses, shops, the port, schools, and stunning natural surroundings.
- Orientation: North, South, and West orientations for optimal sunlight throughout the day.
- Condition: Good overall condition, ready for immediate enjoyment.
- Pool: Private pool for year-round relaxation.
- Climate Control: Equipped with air conditioning (hot and cold) and a cozy fireplace for all seasons.
- Views: Breathtaking views of the sea, countryside, garden, and pool.
- Features: Covered and private terraces, solarium, satellite TV, WiFi, fitted wardrobes, storage room, ensuite bathroom, marble flooring, BBQ area, and fiber optic connectivity.
- Furniture: Optional.
- Kitchen: Fully fitted, ready for any culinary endeavor.
- Garden: Private garden, ideal for enjoying the outdoor lifestyle.

- Security: Alarm system for added peace of mind.
- Parking: Covered parking with room for multiple vehicles.

This villa is ideal as a holiday home or a sound investment, offering all modern conveniences with a classic charm. Don't miss out on this exceptional property in Benalmadena!