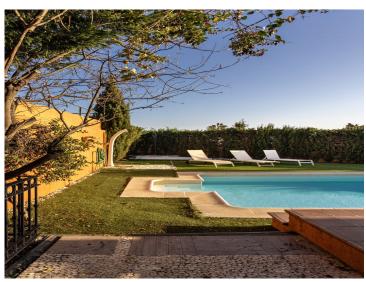

## Property Highlights:

- Setting: Perfectly situated in a prime location with close proximity to the beach, golf courses, shops, the port, schools, and stunning natural surroundings.
- Orientation: North, South, and West orientations for optimal sunlight throughout the day.
- Condition: Good overall condition, ready for immediate enjoyment.
- Pool: Private pool for year-round relaxation.
- Climate Control: Equipped with air conditioning (hot and cold) and a cozy fireplace for all seasons.
- Views: Breathtaking views of the sea, countryside, garden, and pool.
- Features: Covered and private terraces, solarium, satellite TV, WiFi, fitted wardrobes, storage room, ensuite bathroom, marble flooring, BBQ area, and fiber optic connectivity.
- Furniture: Optional.
- Kitchen: Fully fitted, ready for any culinary endeavor.
- Garden: Private garden, ideal for enjoying the outdoor lifestyle.