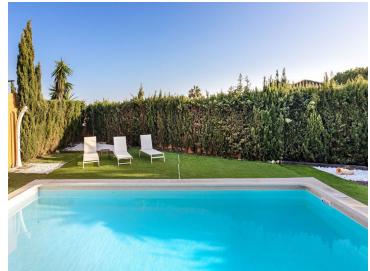

## Property Highlights:

- Setting: Perfectly situated in a prime location with close proximity to the beach, golf courses, shops, the port, schools, and stunning natural surroundings.
- Orientation: North, South, and West orientations for optimal sunlight throughout the day.
- Condition: Good overall condition, ready for immediate enjoyment.
- Pool: Private pool for year-round relaxation.
- Climate Control: Equipped with air conditioning (hot and cold) and a cozy fireplace for all seasons.
- Views: Breathtaking views of the sea, countryside, garden, and pool.
- Features: Covered and private terraces, solarium, satellite TV, WiFi, fitted wardrobes, storage room, ensuite bathroom, marble flooring, BBQ area, and fiber optic connectivity.
- Furniture: Optional.
- Kitchen: Fully fitted, ready for any culinary endeavor.
- Garden: Private garden, ideal for enjoying the outdoor lifestyle.