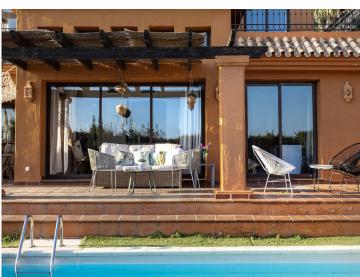

## Property Highlights:

- Setting: Perfectly situated in a prime location with close proximity to the beach, golf courses, shops, the port, schools, and stunning natural surroundings.
- Orientation: North, South, and West orientations for optimal sunlight throughout the day.
- Condition: Good overall condition, ready for immediate enjoyment.
- Pool: Private pool for year-round relaxation.
- Climate Control: Equipped with air conditioning (hot and cold) and a cozy fireplace for all seasons.
- Views: Breathtaking views of the sea, countryside, garden, and pool.
- Features: Covered and private terraces, solarium, satellite TV, WiFi, fitted wardrobes, storage room, ensuite bathroom, marble flooring, BBQ area, and fiber optic connectivity.
- Furniture: Optional.
- Kitchen: Fully fitted, ready for any culinary endeavor.
- Garden: Private garden, ideal for enjoying the outdoor lifestyle.