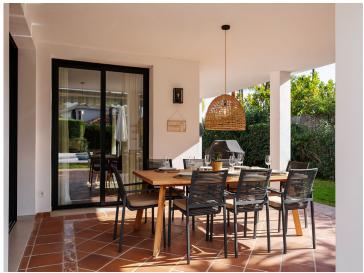

large terrace and garden.

Large sliding glass doors that provide natural sunlight throughout the villa.

Upper floor with two bedrooms and a balcony that is accessible from both rooms with a lovely view where you can sense La Concha and Los Naranjos golf course.

Solar cells are installed for the villa's energy consumption, fireplace in the living room for a lovely cozy feeling and natural heating.

Spacious terrace, partly under cover, private pool and outdoor shower.