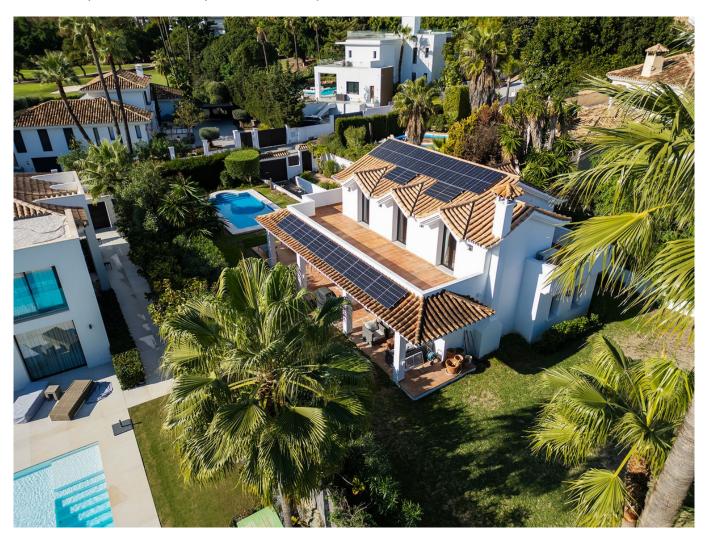

## **Property Description**

This fantastic villa is located in the middle of the Golf Valley in Nueva Andalucia, a quiet attractive villa area with proximity to golf courses such as Los Naranjos and Las Brisas.

Solar cells are installed for the villa's energy consumption, fireplace in the living room for a lovely cozy feeling and natural heating.

Spacious terrace, partly under cover, private pool and outdoor shower.

Large plot that provides plenty of space for outdoor activities.