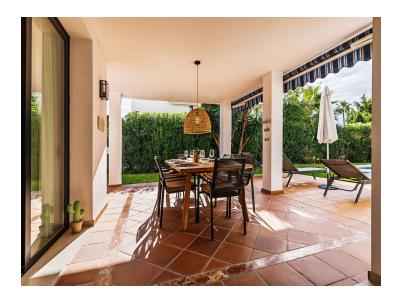

large terrace and garden.

Large sliding glass doors that provide natural sunlight throughout the villa.

Upper floor with two bedrooms and a balcony that is accessible from both rooms with a lovely view where you can sense La Concha and Los Naranjos golf course.

Solar cells are installed for the villa's energy consumption, fireplace in the living room for a lovely cozy feeling and natural heating.

Spacious terrace, partly under cover, private pool and outdoor shower.