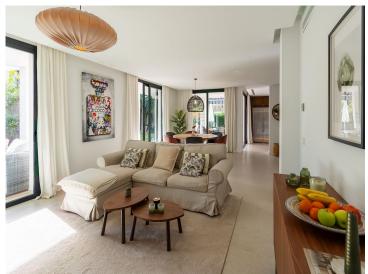

In Nueva Andalucia there is a supermarket, school, pharmacy and bank.

Welcome to a completely newly renovated villa in a modern Scandinavian style with four bedrooms and four bathrooms, 3 of which are en-suite with underfloor heating. The entrance floor has a kitchen with Siemens appliances and a living room in a bright open plan and direct access to the

large terrace and garden.

Large sliding glass doors that provide natural sunlight throughout the villa.

Upper floor with two bedrooms and a balcony that is accessible from both rooms with a lovely view where you can sense La Concha and Los Naranjos golf course.