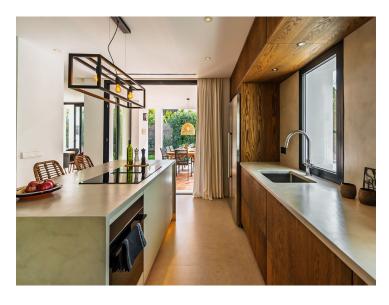

In Nueva Andalucia there is a supermarket, school, pharmacy and bank.

Welcome to a completely newly renovated villa in a modern Scandinavian style with four bedrooms and four bathrooms, 3 of which are en-suite with underfloor heating. The entrance floor has a kitchen with Siemens appliances and a living room in a bright open plan and direct access to the