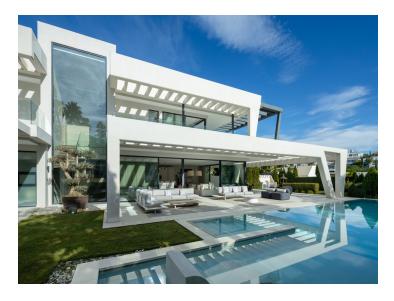

## Property Description

This exceptional modern property is located in the heart of Nueva Andalucía, steps away from the renowned Los Naranjos golf club and a short drive from Puerto Banús and Marbella Golden Mile. The residence spans across three levels, sitting on a generous 1,420m2 plot and boasts a stunning manicured garden.

The outdoor spaces are both extensive and adaptable, featuring inviting porches, expansive terraces, well-manicured gardens, a barbecue area and a substantial saltwater swimming pool, offering numerous options for leisure and entertainment.