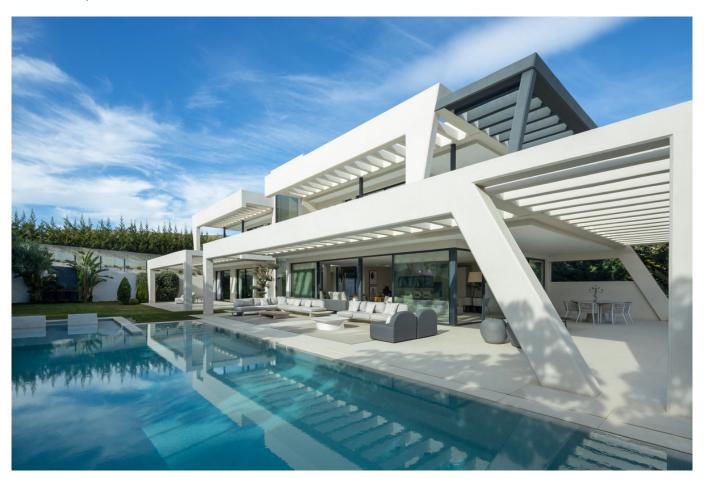

## Villa for sale in Nueva Andalucía, Costa del Sol

6 Bedrooms | 8 Bathrooms | 660 m² Interior | 318 m² Terraces | Garage Yes | Garden Yes | Pool Yes € 1,755 IBI | € 278 Rubish tax

## Property Description

This exceptional modern property is located in the heart of Nueva Andalucía, steps away from the renowned Los Naranjos golf club and a short drive from Puerto Banús and Marbella Golden Mile. The residence spans across three levels, sitting on a generous 1,420m2 plot and boasts a stunning manicured garden.

The outdoor spaces are both extensive and adaptable, featuring inviting porches, expansive terraces, well-manicured gardens, a barbecue area and a substantial saltwater swimming pool, offering numerous options for leisure and entertainment.