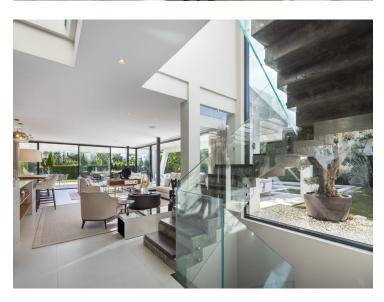

The main entrance level boasts a welcoming foyer with a guest powder room, an expansive living room with an integrated dining area and an open-plan, fully equipped kitchen complete with Miele appliances. This level also features two generously sized bedrooms, each with its own private ensuite bathroom.

The basement level is versatile and includes a laundry room, a cosy TV lounge, a Turkish bath,

ample storage space, staff quarters equipped with a kitchen and bathroom, a private guest suite with its own bathroom and a spacious five-car garage.