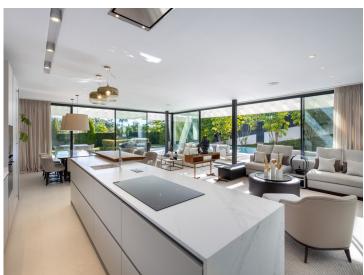

The main entrance level boasts a welcoming foyer with a guest powder room, an expansive living room with an integrated dining area and an open-plan, fully equipped kitchen complete with Miele appliances. This level also features two generously sized bedrooms, each with its own private ensuite bathroom.

The outdoor spaces are both extensive and adaptable, featuring inviting porches, expansive terraces, well-manicured gardens, a barbecue area and a substantial saltwater swimming pool, offering numerous options for leisure and entertainment.