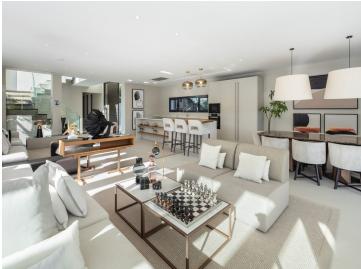

The main entrance level boasts a welcoming foyer with a guest powder room, an expansive living room with an integrated dining area and an open-plan, fully equipped kitchen complete with Miele appliances. This level also features two generously sized bedrooms, each with its own private ensuite bathroom.

The outdoor spaces are both extensive and adaptable, featuring inviting porches, expansive terraces, well-manicured gardens, a barbecue area and a substantial saltwater swimming pool, offering numerous options for leisure and entertainment.