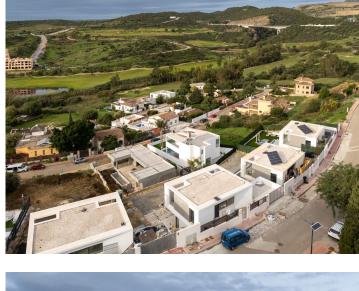

## **Property Description**

Valle Romano Green is an exclusive development comprising 8 modern villas with golf and sea views, complete with private garden and swimming pool. They are located within a short drive to the beach and all the amenities of the famous Valle Romano Golf Resort, on the outskirts of Estepona on the Costa del Sol.

Currently under construction is this beautiful 4 bedroom villa for sale in Valle Romano Green Estepona. This beautiful project offers a selection of 8 exclusive southwest facing villas overlooking the golf course and the Mediterranean Sea. They are distributed over 3 levels, with 3 bedrooms on the upper floor, and 1 bedroom on the lower floor, plus a magnificent basement of 40 m2 with many possibilities for adaptation, bedroom, cinema room, games room, as well as having private terraces offering incredible views. Each villa sits on individual plots of almost 500 m2 and has more than 142 m2 built. This beautiful villa is characterised by its luminosity, large sunny terraces and a