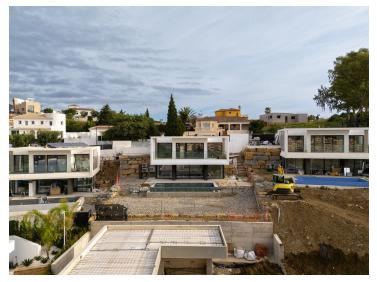

Currently under construction is this beautiful 4 bedroom villa for sale in Valle Romano Green Estepona. This beautiful project offers a selection of 8 exclusive southwest facing villas overlooking the golf course and the Mediterranean Sea. They are distributed over 3 levels, with 3 bedrooms on the upper floor, and 1 bedroom on the lower floor, plus a magnificent basement of 40 m2 with many possibilities for adaptation, bedroom, cinema room, games room, as well as having private terraces offering incredible views. Each villa sits on individual plots of almost 500 m2 and has more than 142 m2 built. This beautiful villa is characterised by its luminosity, large sunny terraces and a

private garden with a magnificent saline water swimming pool.

This complex is located in Valle Romano Golf Resort, right in the heart of the New Golden Mile. Estepona and the beach are only 5 minutes away, while Marbella and Puerto Banús are only an additional 15 minutes away. These villas are surrounded by a wide variety of amenities and are easily accessible from anywhere on the Costa del Sol. Malaga and Gibraltar airports are less than an hour away.