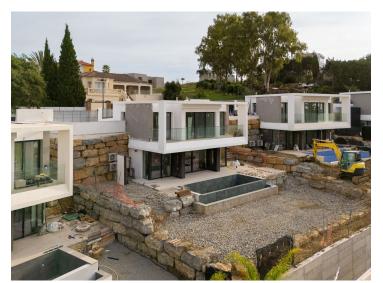

## **Property Description**

Valle Romano Green is an exclusive development comprising 8 modern villas with golf and sea views, complete with private garden and swimming pool. They are located within a short drive to the beach and all the amenities of the famous Valle Romano Golf Resort, on the outskirts of Estepona on the Costa del Sol.

Currently under construction is this beautiful 4 bedroom villa for sale in Valle Romano Green Estepona. This beautiful project offers a selection of 8 exclusive southwest facing villas overlooking the golf course and the Mediterranean Sea. They are distributed over 3 levels, with 3 bedrooms on the upper floor, and 1 bedroom on the lower floor, plus a magnificent basement of 40 m2 with many possibilities for adaptation, bedroom, cinema room, games room, as well as having private terraces offering incredible views. Each villa sits on individual plots of almost 500 m2 and has more than 142 m2 built. This beautiful villa is characterised by its luminosity, large sunny terraces and a

private garden with a magnificent saline water swimming pool.

This complex is located in Valle Romano Golf Resort, right in the heart of the New Golden Mile. Estepona and the beach are only 5 minutes away, while Marbella and Puerto Banús are only an additional 15 minutes away. These villas are surrounded by a wide variety of amenities and are easily accessible from anywhere on the Costa del Sol. Malaga and Gibraltar airports are less than an hour away.