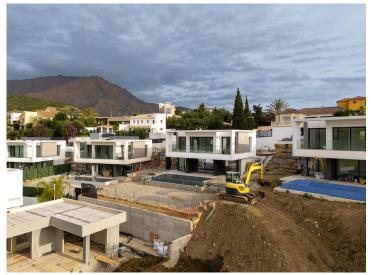

## **Property Description**

Valle Romano Green is an exclusive development comprising 8 modern villas with golf and sea views, complete with private garden and swimming pool. They are located within a short drive to the beach and all the amenities of the famous Valle Romano Golf Resort, on the outskirts of Estepona on the Costa del Sol.

Currently under construction is this beautiful 4 bedroom villa for sale in Valle Romano Green Estepona. This beautiful project offers a selection of 8 exclusive southwest facing villas overlooking the golf course and the Mediterranean Sea. They are distributed over 3 levels, with 3 bedrooms on the upper floor, and 1 bedroom on the lower floor, plus a magnificent basement of 40 m2 with many possibilities for adaptation, bedroom, cinema room, games room, as well as having private terraces offering incredible views. Each villa sits on individual plots of almost 500 m2 and has more than 142 m2 built. This beautiful villa is characterised by its luminosity, large sunny terraces and a

private garden with a magnificent saline water swimming pool.

This complex is located in Valle Romano Golf Resort, right in the heart of the New Golden Mile. Estepona and the beach are only 5 minutes away, while Marbella and Puerto Banús are only an additional 15 minutes away. These villas are surrounded by a wide variety of amenities and are easily accessible from anywhere on the Costa del Sol. Malaga and Gibraltar airports are less than an hour away.