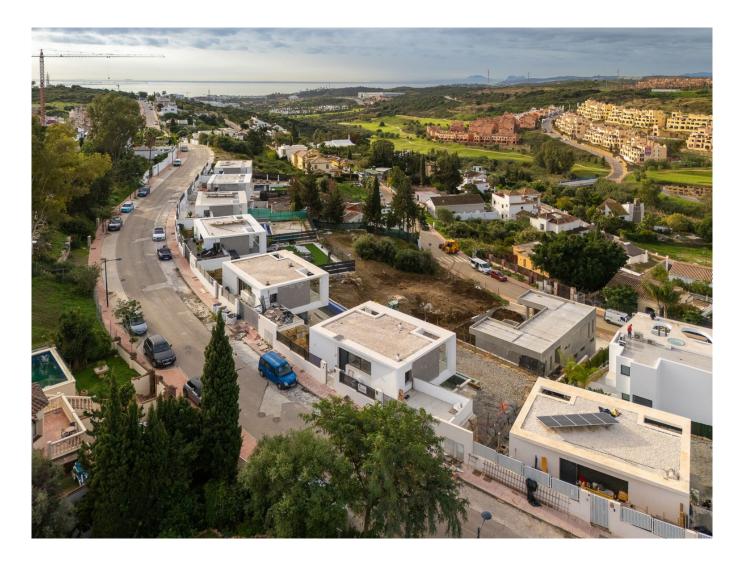

## **Property Description**

Valle Romano Green is an exclusive development comprising 8 modern villas with golf and sea views, complete with private garden and swimming pool. They are located within a short drive to the beach and all the amenities of the famous Valle Romano Golf Resort, on the outskirts of Estepona on the Costa del Sol.

Currently under construction is this beautiful 4 bedroom villa for sale in Valle Romano Green Estepona. This beautiful project offers a selection of 8 exclusive southwest facing villas overlooking the golf course and the Mediterranean Sea. They are distributed over 3 levels, with 3 bedrooms on the upper floor, and 1 bedroom on the lower floor, plus a magnificent basement of 40 m2 with many possibilities for adaptation, bedroom, cinema room, games room, as well as having private terraces offering incredible views. Each villa sits on individual plots of almost 500 m2 and has more than 142 m2 built. This beautiful villa is characterised by its luminosity, large sunny terraces and a