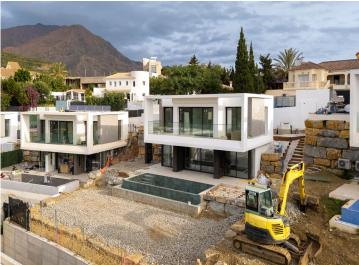

## **Property Description**

Valle Romano Green is an exclusive development comprising 8 modern villas with golf and sea views, complete with private garden and swimming pool. They are located within a short drive to the beach and all the amenities of the famous Valle Romano Golf Resort, on the outskirts of Estepona on the Costa del Sol.

Currently under construction is this beautiful 4 bedroom villa for sale in Valle Romano Green Estepona. This beautiful project offers a selection of 8 exclusive southwest facing villas overlooking the golf course and the Mediterranean Sea. They are distributed over 3 levels, with 3 bedrooms on the upper floor, and 1 bedroom on the lower floor, plus a magnificent basement of 40 m2 with many possibilities for adaptation, bedroom, cinema room, games room, as well as having private terraces offering incredible views. Each villa sits on individual plots of almost 500 m2 and has more than 142 m2 built. This beautiful villa is characterised by its luminosity, large sunny terraces and a

private garden with a magnificent saline water swimming pool.

This complex is located in Valle Romano Golf Resort, right in the heart of the New Golden Mile. Estepona and the beach are only 5 minutes away, while Marbella and Puerto Banús are only an additional 15 minutes away. These villas are surrounded by a wide variety of amenities and are easily accessible from anywhere on the Costa del Sol. Malaga and Gibraltar airports are less than an hour away.