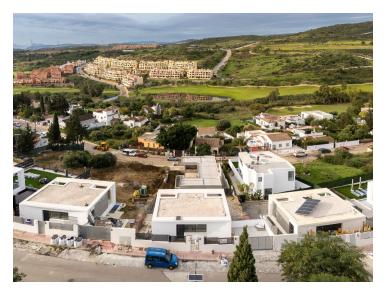

## **Property Description**

Valle Romano Green is an exclusive development comprising 8 modern villas with golf and sea views, complete with private garden and swimming pool. They are located within a short drive to the beach and all the amenities of the famous Valle Romano Golf Resort, on the outskirts of Estepona on the Costa del Sol.

Currently under construction is this beautiful 4 bedroom villa for sale in Valle Romano Green Estepona. This beautiful project offers a selection of 8 exclusive southwest facing villas overlooking the golf course and the Mediterranean Sea. They are distributed over 3 levels, with 3 bedrooms on the upper floor, and 1 bedroom on the lower floor, plus a magnificent basement of 40 m2 with many possibilities for adaptation, bedroom, cinema room, games room, as well as having private terraces offering incredible views. Each villa sits on individual plots of almost 500 m2 and has more than 142 m2 built. This beautiful villa is characterised by its luminosity, large sunny terraces and a